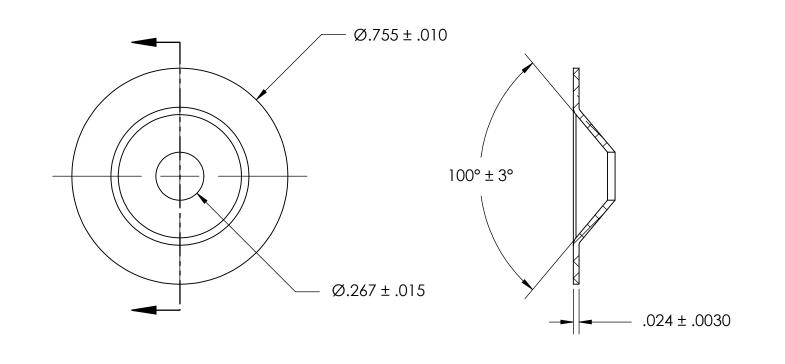

## NOTES:

## 1. ZINC PLATE PER ASTM B633, SC1, TYPE III or V, Clear

| 2. DIMENSIONS APPLY PRIOR TO PLATING.                                                                                                                                                                                                                      |                                                             | DIMENSIONS ARE IN INCHES<br>TOLERANCES:<br>FRACTIONAL±1/32<br>ANGULAR: MACH±1/2 Deg<br>TWO PLACE DECIMAL ±.01<br>THREE PLACE DECIMAL ±.005 | DRAWN     | NAME | DATE               | SEASTROM MFG                         |        |
|------------------------------------------------------------------------------------------------------------------------------------------------------------------------------------------------------------------------------------------------------------|-------------------------------------------------------------|--------------------------------------------------------------------------------------------------------------------------------------------|-----------|------|--------------------|--------------------------------------|--------|
|                                                                                                                                                                                                                                                            |                                                             |                                                                                                                                            | CHECKED   |      |                    | COUNTERSUNK WASHER                   |        |
|                                                                                                                                                                                                                                                            |                                                             |                                                                                                                                            | ENG APPR. |      |                    |                                      |        |
| PROPRIETARY AND CONFIDENTIAL<br>THE INFORMATION CONTAINED IN THIS<br>DRAWING IS THE SOLE PROPERTY OF<br>SEASTROM MANUFACTURING. ANY<br>REPRODUCTION IN PART OR AS A WHOLE<br>WITHOUT THE WRITTEN PERMISSION OF<br>SEASTROM MANUFACTURING IS<br>PROHIBITED. | MFG APPR.                                                   |                                                                                                                                            |           |      | COUNTERSUME WASHER |                                      |        |
|                                                                                                                                                                                                                                                            | MATERIAL                                                    | Q.A.                                                                                                                                       |           |      |                    |                                      |        |
|                                                                                                                                                                                                                                                            |                                                             | COLD ROLLED STEEL                                                                                                                          | COMMENTS: |      |                    |                                      |        |
|                                                                                                                                                                                                                                                            | WITHOUT THE WRITTEN PERMISSION OF SEASTROM MANUFACTURING IS | SEE NOTE 1                                                                                                                                 |           |      |                    | SIZE DWG. NO.<br><b>A</b> 5724-31-Z3 | REV.   |
|                                                                                                                                                                                                                                                            |                                                             | DRAWING IS NOT TO SCALE                                                                                                                    |           |      |                    | SHEET 1                              | I ÓF 1 |