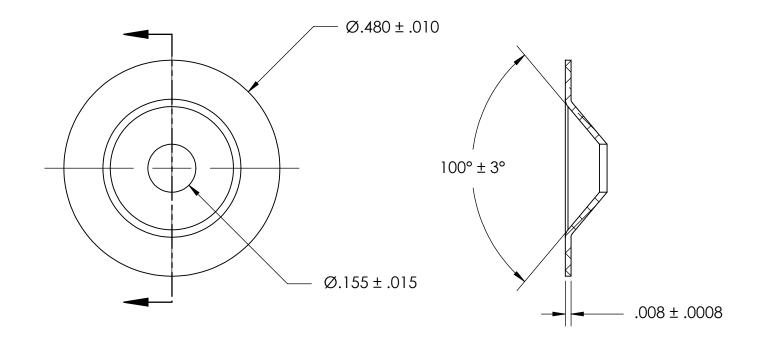

NOTES:

1. NONE

| PROPRIETARY AND CONFIDENTIAL THE INFORMATION CONTAINED IN THIS DRAWING IS THE SOLE PROPERTY OF SEASTROM MANUFACTURING. ANY REPRODUCTION IN PART OR AS A WHOLE WITHOUT THE WRITTEN PERMISSION OF SEASTROM MANUFACTURING IS PROHIBITED. | DIMENSIONS ARE IN INCHES TOLERANCES: FRACTIONAL±1/32 ANGULAR: MACH±1/2 Deg TWO PLACE DECIMAL ±.01 THREE PLACE DECIMAL ±.005 | DRAWN     | NAME | DATE | SEASTROM MFG          |           |
|---------------------------------------------------------------------------------------------------------------------------------------------------------------------------------------------------------------------------------------|-----------------------------------------------------------------------------------------------------------------------------|-----------|------|------|-----------------------|-----------|
|                                                                                                                                                                                                                                       |                                                                                                                             | CHECKED   |      |      |                       | ٦         |
|                                                                                                                                                                                                                                       |                                                                                                                             | ENG APPR. |      |      | COUNTERSUNK WASHER    |           |
|                                                                                                                                                                                                                                       |                                                                                                                             | MFG APPR. |      |      | COUNTERSOINE WASHER   |           |
|                                                                                                                                                                                                                                       | MATERIAL                                                                                                                    | Q.A.      |      |      |                       |           |
|                                                                                                                                                                                                                                       | ALUMINUM                                                                                                                    | COMMENTS: |      |      |                       |           |
|                                                                                                                                                                                                                                       | SEE NOTE 1                                                                                                                  |           |      |      | SIZE DWG. NO.         | -         |
|                                                                                                                                                                                                                                       | DRAWING IS NOT TO SCALE                                                                                                     |           |      |      | <b>A</b>   5724-3   - | $\exists$ |