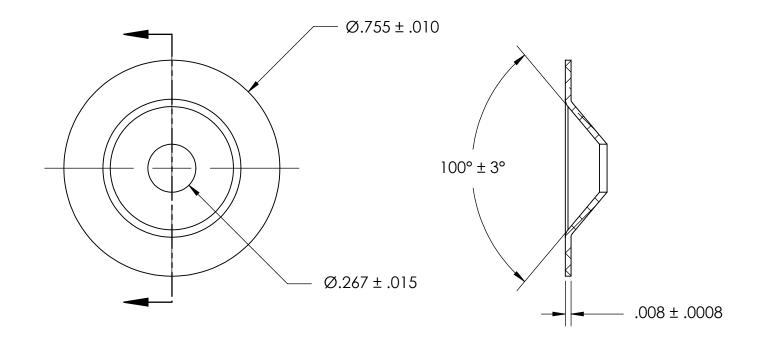

NOTES:

1. NONE

| TC<br>FR<br>AI<br>TV                                                                                                                   | DIMENSIONS ARE IN INCHES TOLERANCES: FRACTIONAL±1/32 ANGULAR: MACH±1/2 Deg TWO PLACE DECIMAL ±.01 THREE PLACE DECIMAL ±.005 | DRAWN     | NAME | DATE | SEASTROM MFG             |
|----------------------------------------------------------------------------------------------------------------------------------------|-----------------------------------------------------------------------------------------------------------------------------|-----------|------|------|--------------------------|
|                                                                                                                                        |                                                                                                                             | CHECKED   |      |      |                          |
|                                                                                                                                        |                                                                                                                             | ENG APPR. |      |      | COUNTERSUNK WASHER       |
| PROPRIETARY AND CONFIDENTIAL                                                                                                           |                                                                                                                             | MFG APPR. |      |      | COUNTERSOINE WASHER      |
| THE INFORMATION CONTAINED IN THIS DRAWING IS THE SOLE PROPERTY OF                                                                      | MATERIAL                                                                                                                    | Q.A.      |      |      |                          |
| SEASTROM MANUFACTURING. ANY REPRODUCTION IN PART OR AS A WHOLE WITHOUT THE WRITTEN PERMISSION OF SEASTROM MANUFACTURING IS PROHIBITED. | ALUMINUM                                                                                                                    | COMMENTS: |      |      |                          |
|                                                                                                                                        | SEE NOTE 1                                                                                                                  |           |      |      | SIZE DWG, NO. REV.       |
|                                                                                                                                        | DRAWING IS NOT TO SCALE                                                                                                     |           |      |      | A 5724-26 - SHEET 1 OF 1 |