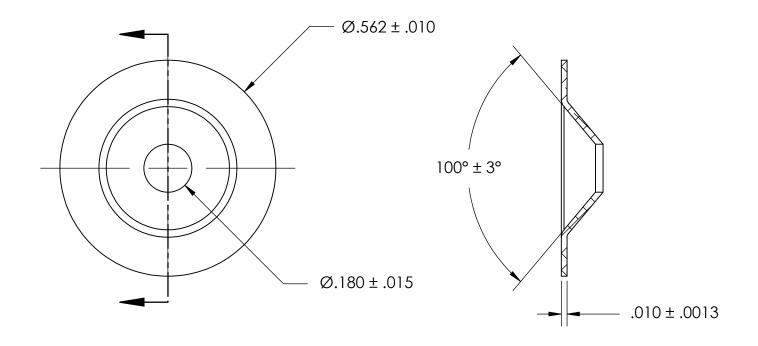

## NOTES:

1. NONE

|                                                                                                                                        | DIMENSIONS ARE IN INCHES TOLERANCES: FRACTIONAL±1/32 ANGULAR: MACH±1/2 Deg TWO PLACE DECIMAL ±.01 THREE PLACE DECIMAL ±.005 | DRAWN     | NAME | DATE | SEASTROM MFG             |  |
|----------------------------------------------------------------------------------------------------------------------------------------|-----------------------------------------------------------------------------------------------------------------------------|-----------|------|------|--------------------------|--|
| PROPRIETARY AND CONFIDENTIAL                                                                                                           |                                                                                                                             | CHECKED   |      |      |                          |  |
|                                                                                                                                        |                                                                                                                             | ENG APPR. |      |      | COUNTERSUNK WASHER       |  |
|                                                                                                                                        |                                                                                                                             | MFG APPR. |      |      | COUNTERSOINE WASHER      |  |
| THE INFORMATION CONTAINED IN THIS DRAWING IS THE SOLE PROPERTY OF                                                                      | MATERIAL                                                                                                                    | Q.A.      |      |      |                          |  |
| SEASTROM MANUFACTURING. ANY REPRODUCTION IN PART OR AS A WHOLE WITHOUT THE WRITTEN PERMISSION OF SEASTROM MANUFACTURING IS PROHIBITED. | BRASS                                                                                                                       | COMMENTS: |      |      |                          |  |
|                                                                                                                                        | SEE NOTE 1                                                                                                                  |           |      |      | SIZE DWG, NO. REV.       |  |
|                                                                                                                                        | DRAWING IS NOT TO SCALE                                                                                                     |           |      |      | A 5724-24 - SHEET 1 OF 1 |  |