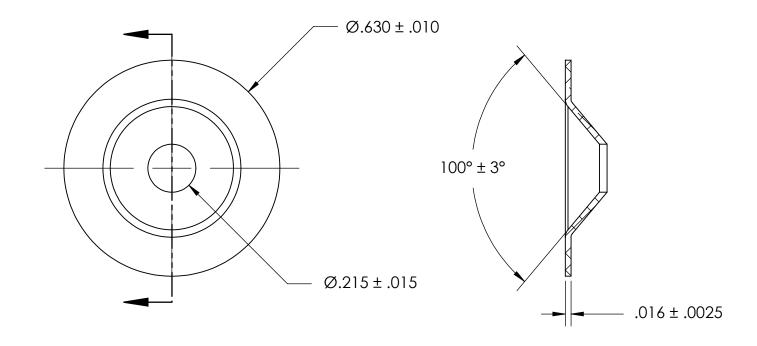

NOTES:

1. NONE

| PROPRIETARY AND CONFIDENTIAL THE INFORMATION CONTAINED IN THIS DRAWING IS THE SOLE PROPERTY OF SEASTROM MANUFACTURING. ANY REPRODUCTION IN PART OR AS A WHOLE WITHOUT THE WRITTEN PERMISSION OF SEASTROM MANUFACTURING IS PROHIBITED. | DIMENSIONS ARE IN INCHES TOLERANCES: FRACTIONAL±1/32 ANGULAR: MACH±1/2 Deg TWO PLACE DECIMAL ±.01 THREE PLACE DECIMAL ±.005 | DRAWN     | NAME | DATE | SEASTROM MFG           |    |
|---------------------------------------------------------------------------------------------------------------------------------------------------------------------------------------------------------------------------------------|-----------------------------------------------------------------------------------------------------------------------------|-----------|------|------|------------------------|----|
|                                                                                                                                                                                                                                       |                                                                                                                             | CHECKED   |      |      | COUNTERSUNK WASHER     |    |
|                                                                                                                                                                                                                                       |                                                                                                                             | ENG APPR. |      |      |                        |    |
|                                                                                                                                                                                                                                       |                                                                                                                             | MFG APPR. |      |      | COUNTERSUING WASHER    |    |
|                                                                                                                                                                                                                                       | MATERIAL                                                                                                                    | Q.A.      |      |      |                        |    |
|                                                                                                                                                                                                                                       | ALUMINUM                                                                                                                    | COMMENTS: |      |      |                        |    |
|                                                                                                                                                                                                                                       | SEE NOTE 1                                                                                                                  |           |      |      | SIZE DWG. NO.          | v. |
|                                                                                                                                                                                                                                       | DRAWING IS NOT TO SCALE                                                                                                     |           |      |      | A 5724-20 - SHEET 1 OF | 1  |