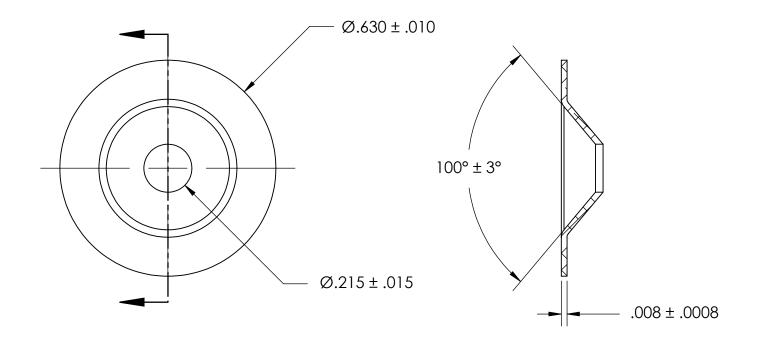

## NOTES:

1. NONE

|                                                                                                                                                                                                          | DIMENSIONS ARE IN INCHES TOLERANCES: FRACTIONAL±1/32 ANGULAR: MACH±1/2 Deg TWO PLACE DECIMAL ±.01 THREE PLACE DECIMAL ±.005 | DRAWN     | NAME | DATE | SEASTROM MFG           |    |
|----------------------------------------------------------------------------------------------------------------------------------------------------------------------------------------------------------|-----------------------------------------------------------------------------------------------------------------------------|-----------|------|------|------------------------|----|
|                                                                                                                                                                                                          |                                                                                                                             | CHECKED   |      |      |                        |    |
|                                                                                                                                                                                                          |                                                                                                                             | ENG APPR. |      |      | COUNTERSUNK WASHER     |    |
| PROPRIETARY AND CONFIDENTIAL                                                                                                                                                                             |                                                                                                                             | MFG APPR. |      |      | COUNTERSUING WASHER    |    |
| THE INFORMATION CONTAINED IN THIS DRAWING IS THE SOLE PROPERTY OF SEASTROM MANUFACTURING, ANY REPRODUCTION IN PART OR AS A WHOLE WITHOUT THE WRITTEN PERMISSION OF SEASTROM MANUFACTURING IS PROHIBITED. | MATERIAL                                                                                                                    | Q.A.      |      |      |                        |    |
|                                                                                                                                                                                                          | ALUMINUM                                                                                                                    | COMMENTS: |      |      |                        |    |
|                                                                                                                                                                                                          | SEE NOTE 1                                                                                                                  |           |      |      | SIZE DWG. NO.          | V. |
|                                                                                                                                                                                                          | DRAWING IS NOT TO SCALE                                                                                                     |           |      |      | A 5724-19 - SHEET 1 OF | 1  |