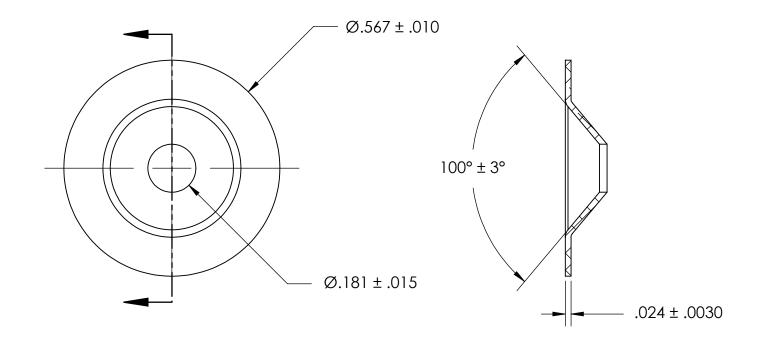

NOTES:

1. NONE

| PROPRIETARY AND CONFIDENTIAL THE INFORMATION CONTAINED IN THIS DRAWING IS THE SOLE PROPERTY OF SEASTROM MANUFACTURING. ANY REPRODUCTION IN PART OR AS A WHOLE WITHOUT THE WRITTEN PERMISSION OF SEASTROM MANUFACTURING IS PROHIBITED. | DIMENSIONS ARE IN INCHES TOLERANCES: FRACTIONAL±1/32 ANGULAR: MACH±1/2 Deg TWO PLACE DECIMAL ±.01 THREE PLACE DECIMAL ±.005 | DRAWN            | NAME           | DATE | SEASTROM MFG               |   |
|---------------------------------------------------------------------------------------------------------------------------------------------------------------------------------------------------------------------------------------|-----------------------------------------------------------------------------------------------------------------------------|------------------|----------------|------|----------------------------|---|
|                                                                                                                                                                                                                                       |                                                                                                                             | CHECKED          |                |      |                            | ٦ |
|                                                                                                                                                                                                                                       |                                                                                                                             | ENG APPR.        |                |      | COUNTERSUNK WASHER         |   |
|                                                                                                                                                                                                                                       |                                                                                                                             | MFG APPR.        |                |      | COUNTERSOINE WASHER        |   |
|                                                                                                                                                                                                                                       | MATERIAL COLD ROLLED STEEL                                                                                                  | Q.A.<br>COMMENTS | Q.A. COMMENTS: |      |                            |   |
|                                                                                                                                                                                                                                       | SEE NOTE 1                                                                                                                  |                  |                |      | SIZE   DWG. NO.   REV.   - | 1 |
|                                                                                                                                                                                                                                       | DRAWING IS NOT TO SCALE                                                                                                     |                  |                |      | SHEET 1 OF 1               | 1 |