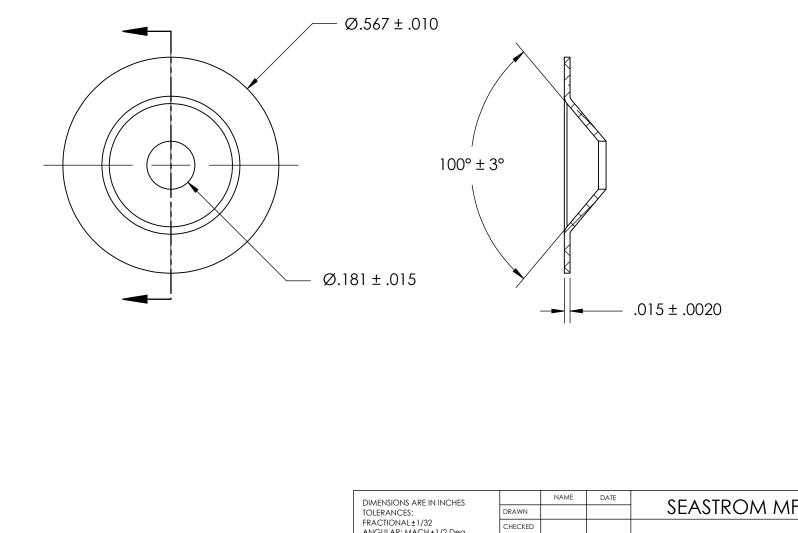

## PROPRIETARY AND CONFIDENTIAL

NOTES:

1. NONE

THE INFORMATION CONTAINED IN THIS DRAWING IS THE SOLE PROPERTY OF SEASTROM MANUFACTURING, ANY REPRODUCTION IN PART OR AS A WHOLE WITHOUT THE WRITTEN PERMISSION OF SEASTROM MANUFACTURING IS PROHIBITED.

| DIMENSIONS ARE IN INCHES<br>TOLERANCES:<br>FRACTIONAL±1/32<br>ANGULAR: MACH±1/2 Deg |           | TOUTLE | DATE | SEASTROM MFG                      |        |
|-------------------------------------------------------------------------------------|-----------|--------|------|-----------------------------------|--------|
|                                                                                     | DRAWN     |        |      | SEASTROM MEG                      |        |
|                                                                                     | CHECKED   |        |      | COUNTERSUNK WASHER                |        |
| TWO PLACE DECIMAL ±.01                                                              | ENG APPR. |        |      |                                   | ED     |
| THREE PLACE DECIMAL ±.005                                                           | MFG APPR. |        |      |                                   | EK     |
| MATERIAL                                                                            | Q.A.      |        |      |                                   |        |
| COLD ROLLED STEEL                                                                   | COMMENTS: |        |      | 1                                 |        |
|                                                                                     |           |        |      | 0.75                              |        |
| SEE NOTE 1                                                                          |           |        |      | SIZE DWG. NO.<br><b>A</b> 5724-13 | REV.   |
| DRAWING IS NOT TO SCALE                                                             |           |        |      | 0/2410                            | -      |
|                                                                                     |           |        |      | SHEET                             | 1 OF 1 |