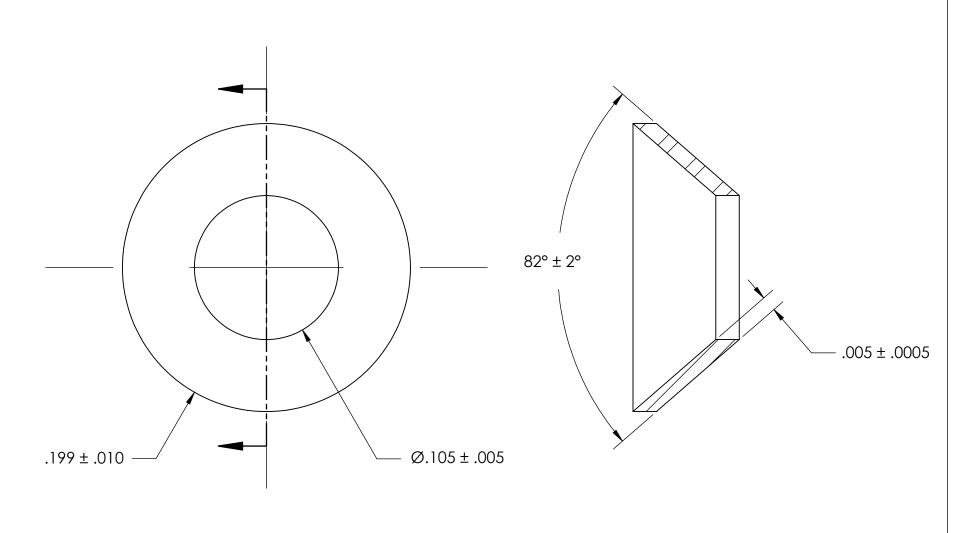

## NOTES 1. NONE

2. SCREW SIZE: 3 / M2.5

| PROPRIEIARY | AND CONFIDENTIAL |
|-------------|------------------|
|             |                  |

THE INFORMATION CONTAINED IN THIS DRAWING IS THE SOLE PROPERTY OF SEASTROM MANUFACTURING. ANY REPRODUCTION IN PART OR AS A WHOLE WITHOUT THE WRITTEN PERMISSION OF SEASTROM MANUFACTURING IS PROHIBITED.

| DIMENSIONS ARE IN INCHES  |
|---------------------------|
| TOLERANCES:               |
| FRACTIONAL±1/32           |
| ANGULAR: MACH±1/2 Deg     |
| TWO PLACE DECIMAL ±.01    |
| THREE PLACE DECIMAL ±.005 |
|                           |

ENG APPR.

MFG APPR.

COMMENTS:

Q.A.

300 SERIES STAINLESS STEEL

FINISH

| SEE NOTE 1              |  |  |  |  |
|-------------------------|--|--|--|--|
| DRAWING IS NOT TO SCALE |  |  |  |  |

|