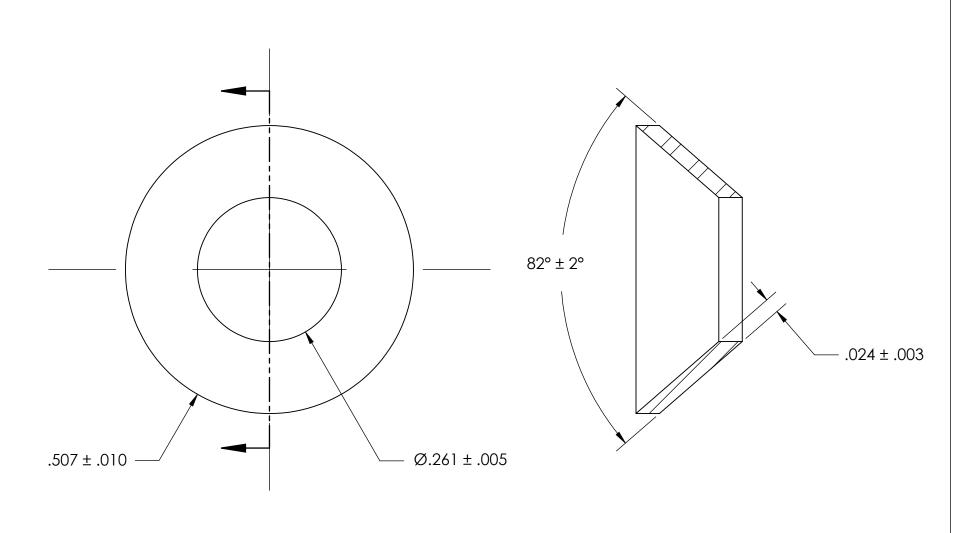

NOTES 1. NONE

2. SCREW SIZE: 1/4 / M6

| PROPRIETARY AND CONFIDENTIAL    |
|---------------------------------|
| THE INFORMATION CONTAINED IN TH |

DRAWING IS THE SOLE PROPERTY OF SEASTROM MANUFACTURING. ANY REPRODUCTION IN PART OR AS A WHOLE WITHOUT THE WRITTEN PERMISSION OF SEASTROM MANUFACTURING IS PROHIBITED.

| DIMENSIONS ARE IN INCHES  |
|---------------------------|
| TOLERANCES:               |
| FRACTIONAL±1/32           |
| ANGULAR: MACH±1/2 Deg     |
| TWO PLACE DECIMAL ±.01    |
| THREE PLACE DECIMAL ±.005 |
|                           |

MFG APPR.

COMMENTS:

Q.A.

MATERIAL 300 SERIES STAINLESS STEEL

| FINISH                  |
|-------------------------|
| SEE NOTE 1              |
| DRAWING IS NOT TO SCALE |

|  |           | NAME | DATE |              |  |
|--|-----------|------|------|--------------|--|
|  | DRAWN     |      |      | SEASTROM MFG |  |
|  | CHECKED   |      |      |              |  |
|  | ENG APPR. |      |      |              |  |

COUNTERSUNK WASHER

| SIZE | DWG. NO. |           | REV. |  |  |  |
|------|----------|-----------|------|--|--|--|
| Α    | 5723-28  |           | -    |  |  |  |
|      |          | SHEET 1 C | OF 1 |  |  |  |