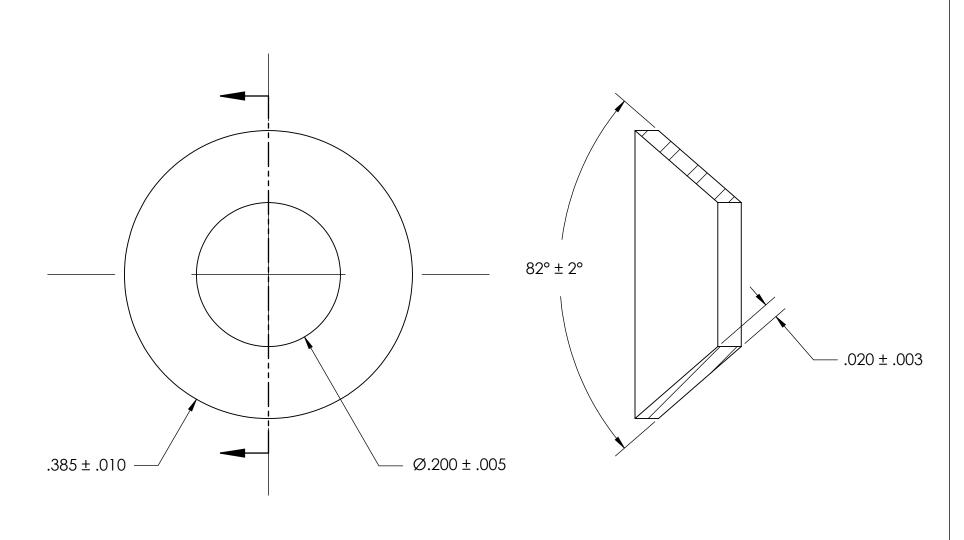

NOTES 1. NONE

2. SCREW SIZE: 10 / M4.5

| PROPRIETARY AND CONFIDENTIAL |
|------------------------------|
|                              |

THE INFORMATION CONTAINED IN THIS DRAWING IS THE SOLE PROPERTY OF SEASTROM MANUFACTURING. ANY REPRODUCTION IN PART OR AS A WHOLE WITHOUT THE WRITTEN PERMISSION OF SEASTROM MANUFACTURING IS PROHIBITED.

| DIMENSIONS ARE IN INCHES  |
|---------------------------|
| TOLERANCES:               |
| FRACTIONAL±1/32           |
| ANGULAR: MACH±1/2 Deg     |
| TWO PLACE DECIMAL ±.01    |
| THREE PLACE DECIMAL ±.005 |
|                           |

MATERIAL
300 SERIES STAINLESS STEEL

FINISH
SEE NOTE 1

DRAWING IS NOT TO SCALE

|           | NAME | DATE |     |  |
|-----------|------|------|-----|--|
| DRAWN     |      |      |     |  |
| CHECKED   |      |      |     |  |
| ENG APPR. |      |      |     |  |
| MFG APPR. |      |      |     |  |
| Q.A.      |      |      |     |  |
| COMMENTS: |      |      |     |  |
|           |      |      | _   |  |
|           |      |      | SIZ |  |

SEASTROM MFG

COUNTERSUNK WASHER

SIZE DWG. NO. REV. - SHEET 1 OF 1