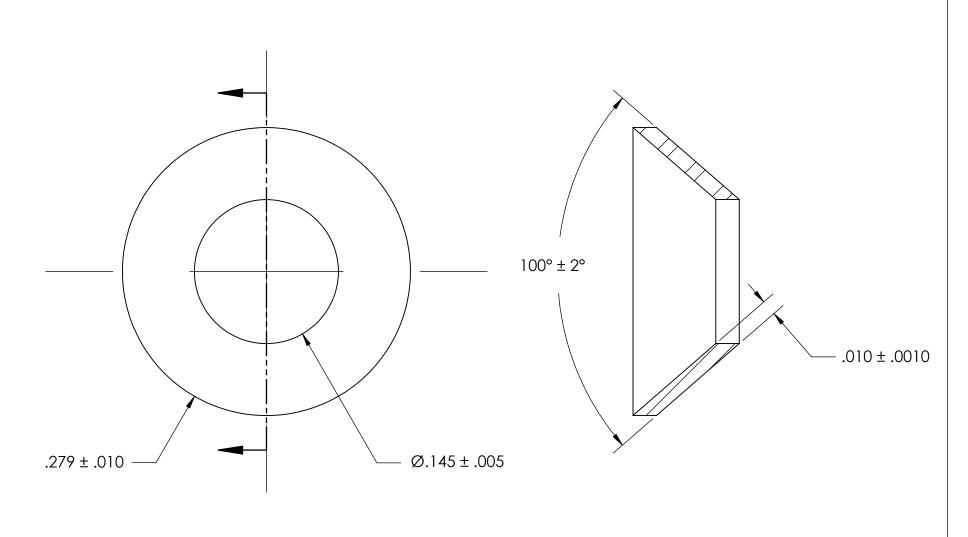

NOTES 1. NONE

2. SCREW SIZE: 6 / M3.5

| PROPRIETARY | AND CONFIDENTIAL |  |
|-------------|------------------|--|
|             |                  |  |

THE INFORMATION CONTAINED IN THIS DRAWING IS THE SOLE PROPERTY OF SEASTROM MANUFACTURING, ANY REPRODUCTION IN PART OR AS A WHOLE WITHOUT THE WRITTEN PERMISSION OF SEASTROM MANUFACTURING IS PROHIBITED.

|   | DIMENSIONS ARE IN INCHES  |
|---|---------------------------|
|   | TOLERANCES:               |
|   | FRACTIONAL±1/32           |
|   | ANGULAR: MACH±1/2 Deg     |
|   | TWO PLACE DECIMAL ±.01    |
| Ī | THREE PLACE DECIMAL ±.005 |
|   |                           |

MATERIAL 300 SERIES STAINLESS STEEL

SEE NOTE 1

DRAWING IS NOT TO SCALE

|  |           | NAME   | DATE |       |
|--|-----------|--------|------|-------|
|  | DRAWN     | TOUVIL | DAIL | SEAS  |
|  | CHECKED   |        |      |       |
|  | ENG APPR. |        |      | COUNT |
|  | MFG APPR. |        |      |       |
|  | Q.A.      |        |      |       |
|  | COMMENTS: |        |      |       |
|  |           |        |      |       |

SEASTROM MFG

COUNTERSUNK WASHER