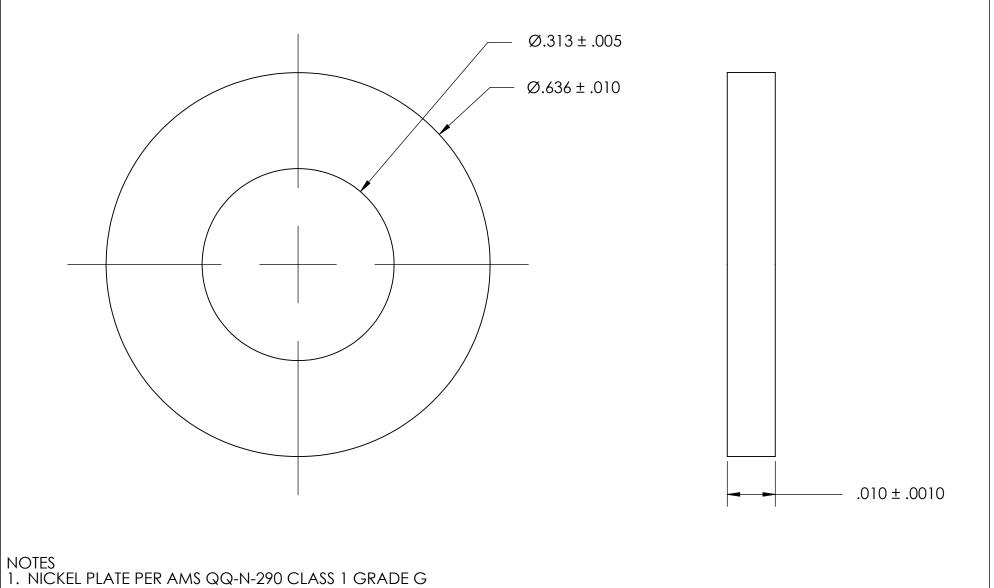

- 2. DIMENSIONS APPLY BEFORE PLATING

| PROPRIETARY AND CONFIDENTIAL       |  |  |  |  |  |  |  |
|------------------------------------|--|--|--|--|--|--|--|
| THE INFORMATION CONTAINED IN THIS  |  |  |  |  |  |  |  |
| DRAWING IS THE SOLE PROPERTY OF    |  |  |  |  |  |  |  |
| SEASTROM MANUFACTURING. ANY        |  |  |  |  |  |  |  |
| REPRODUCTION IN PART OR AS A WHOLE |  |  |  |  |  |  |  |
| WITHOUT THE WRITTEN PERMISSION OF  |  |  |  |  |  |  |  |
| SEASTROM MANUFACTURING IS          |  |  |  |  |  |  |  |
| PROHIBITED.                        |  |  |  |  |  |  |  |

|    | DIMENSIONS ARE IN INCHES                                                                           |           | NAME | DATE |                   |              |      |
|----|----------------------------------------------------------------------------------------------------|-----------|------|------|-------------------|--------------|------|
|    | TOLERANCES: FRACTIONAL±1/32 ANGULAR: MACH±1/2 Deg TWO PLACE DECIMAL ±.01 THREE PLACE DECIMAL ±.005 | DRAWN     |      |      | SEASTROM MFG      |              |      |
|    |                                                                                                    | CHECKED   |      |      | FLAT ROUND WASHER |              |      |
|    |                                                                                                    | ENG APPR. |      |      |                   |              |      |
|    |                                                                                                    | MFG APPR. |      |      |                   |              |      |
|    | BERYLLIUM COPPER                                                                                   | Q.A.      |      |      |                   |              |      |
|    |                                                                                                    | COMMENTS: |      |      |                   |              |      |
| LE | FINISH<br>SEE NOTE 1                                                                               |           |      |      | _                 |              | REV. |
|    | DRAWING IS NOT TO SCALE                                                                            |           |      |      | Α                 | 5718-46-10-N | - 1  |