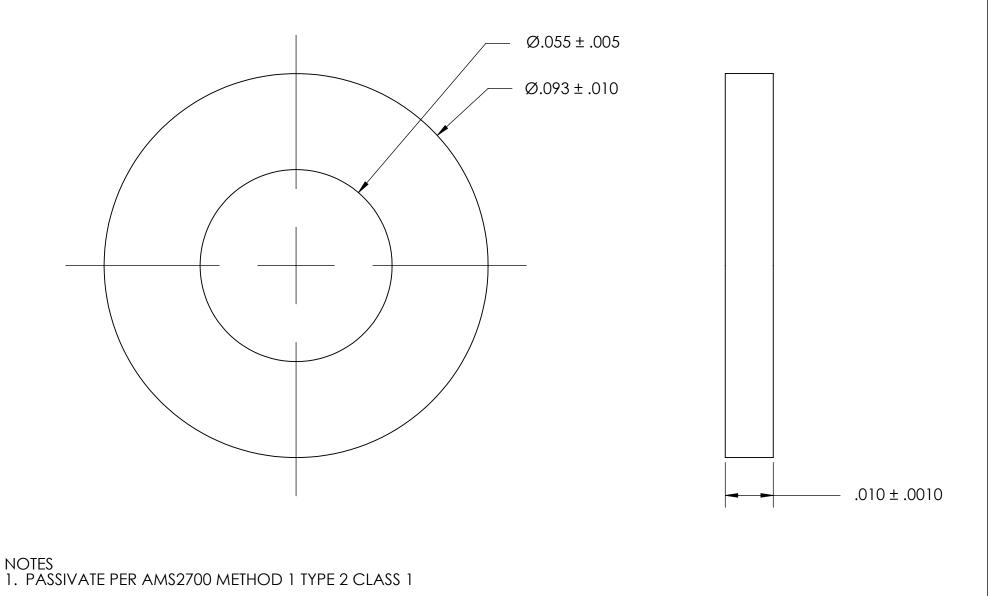

## NOTES

2. DIMENSIONS APPLY BEFORE PLATING

| PROPRIETARY AND CONFIDENTIAL       |
|------------------------------------|
| THE INFORMATION CONTAINED IN THIS  |
| DRAWING IS THE SOLE PROPERTY OF    |
| SEASTROM MANUFACTURING. ANY        |
| REPRODUCTION IN PART OR AS A WHOLE |
| WITHOUT THE WRITTEN PERMISSION OF  |
| SEASTROM MANUFACTURING IS          |
| PROHIBITED.                        |
|                                    |

|    | DIMENSIONS ARE IN INCHES TOLERANCES: FRACTIONAL±1/32 ANGULAR: MACH±1/2 Deg TWO PLACE DECIMAL ±.01 THREE PLACE DECIMAL ±.005 |           | NAME | DATE |                   |                   |      |
|----|-----------------------------------------------------------------------------------------------------------------------------|-----------|------|------|-------------------|-------------------|------|
|    |                                                                                                                             | DRAWN     |      |      | SEASTROM MFG      |                   |      |
|    |                                                                                                                             | CHECKED   |      |      |                   | FLAT ROUND WASHER |      |
|    |                                                                                                                             | ENG APPR. |      |      |                   |                   |      |
|    |                                                                                                                             | MFG APPR. |      |      | FLAT KOUND WASHER |                   |      |
|    | MATERIAL                                                                                                                    | Q.A.      |      |      |                   |                   |      |
|    | 300 SERIES STAINLESS STEEL                                                                                                  | COMMENTS: |      |      | ]                 |                   |      |
| LE | FINISH<br>SEE NOTE 1                                                                                                        |           |      |      |                   |                   | REV. |
|    | DRAWING IS NOT TO SCALE                                                                                                     |           |      |      | Α                 | 5710-372-10-P     | -    |
|    |                                                                                                                             |           |      |      |                   | ISHEET 1 OF       | E 1. |