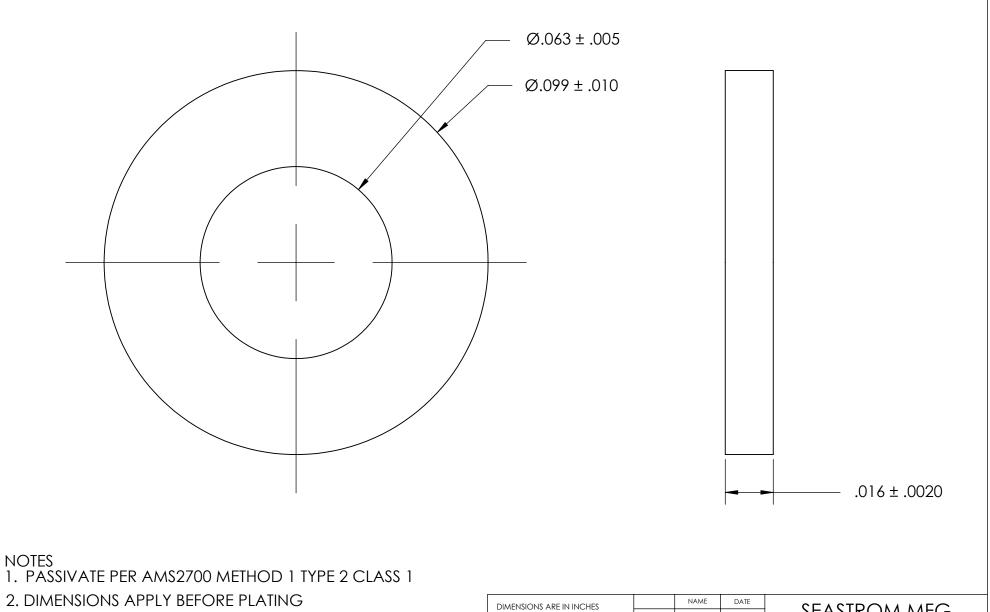

## NOTES

| PROPRIETARY AND CONFIDENTIAL       |  |  |  |  |  |  |
|------------------------------------|--|--|--|--|--|--|
| THE INFORMATION CONTAINED IN THIS  |  |  |  |  |  |  |
| DRAWING IS THE SOLE PROPERTY OF    |  |  |  |  |  |  |
| SEASTROM MANUFACTURING. ANY        |  |  |  |  |  |  |
| REPRODUCTION IN PART OR AS A WHOLE |  |  |  |  |  |  |
| WITHOUT THE WRITTEN PERMISSION OF  |  |  |  |  |  |  |
| SEASTROM MANUFACTURING IS          |  |  |  |  |  |  |
| PROHIBITED.                        |  |  |  |  |  |  |

|    | DIMENSIONS ARE IN INCHES TOLERANCES: FRACTIONAL±1/32 ANGULAR: MACH±1/2 Deg TWO PLACE DECIMAL ±.01 THREE PLACE DECIMAL ±.005 |           | NAME | DATE | SEASTROM MFG           |
|----|-----------------------------------------------------------------------------------------------------------------------------|-----------|------|------|------------------------|
|    |                                                                                                                             | DRAWN     |      |      |                        |
|    |                                                                                                                             | CHECKED   |      |      | FLAT ROUND WASHER      |
|    |                                                                                                                             | ENG APPR. |      |      |                        |
|    |                                                                                                                             | MFG APPR. |      |      |                        |
|    | MATERIAL                                                                                                                    | Q.A.      |      |      | 1                      |
|    | 300 SERIES STAINLESS STEEL                                                                                                  | COMMENTS: |      |      | 1                      |
| LE | FINISH<br>SEE NOTE 1                                                                                                        |           |      |      | SIZE DWG, NO. REV.     |
|    |                                                                                                                             |           |      |      | <b>A</b> 5710-254-16-P |
|    | DRAWING IS NOT TO SCALE                                                                                                     |           |      |      | CUEET 1 OE 1           |