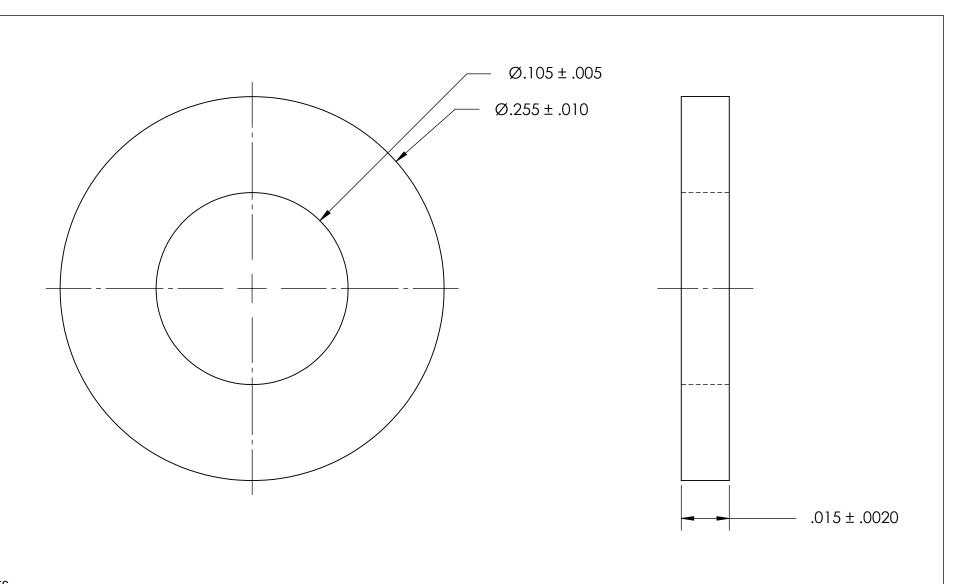

NOTES
1. ZINC PLATE PER ASTM B633, SC1, TYPE III or V; Clear

2. DIMENSIONS APPLY BEFORE PLATING

| PROPRIETARY AND CONFIDENTIAL       |
|------------------------------------|
| THE INFORMATION CONTAINED IN THIS  |
| DRAWING IS THE SOLE PROPERTY OF    |
| SEASTROM MANUFACTURING. ANY        |
| REPRODUCTION IN PART OR AS A WHOLE |
| WITHOUT THE WRITTEN PERMISSION OF  |
| SEASTROM MANUFACTURING IS          |
| PROHIBITED.                        |

|    | DIMENSIONS ARE IN INCHES                                                                           |           | NAME | DATE |                   |
|----|----------------------------------------------------------------------------------------------------|-----------|------|------|-------------------|
|    | TOLERANCES: FRACTIONAL±1/32 ANGULAR: MACH±1/2 Deg TWO PLACE DECIMAL ±.01 THREE PLACE DECIMAL ±.005 | DRAWN     |      |      | SEASTROM MFG      |
|    |                                                                                                    | CHECKED   |      |      | FLAT ROUND WASHER |
|    |                                                                                                    | ENG APPR. |      |      |                   |
|    |                                                                                                    | MFG APPR. |      |      |                   |
|    | MATERIAL COLD ROLLED STEEL                                                                         | Q.A.      |      |      |                   |
|    |                                                                                                    | COMMENTS: |      |      |                   |
| LE | SEE NOTE 1                                                                                         |           |      |      | SIZE DWG. NO.     |
|    | DRAWING IS NOT TO SCALE                                                                            |           |      |      | A 5702-6-15-Z3  - |
|    |                                                                                                    |           |      |      | SHEET 1 OF 1      |