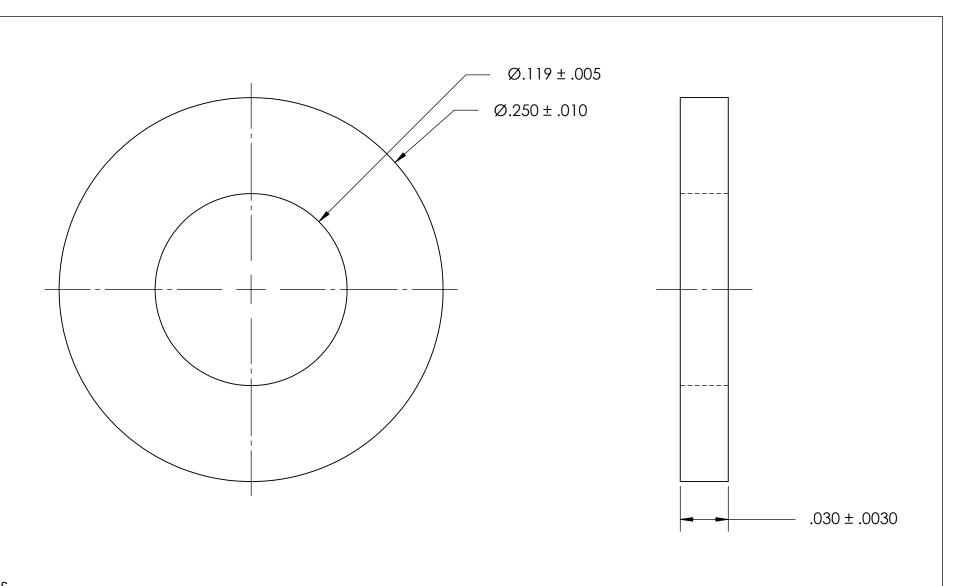

- NOTES
  1. ZINC PLATE PER ASTM B633, SC1, TYPE III or V; Clear
- 2. DIMENSIONS APPLY BEFORE PLATING

| PROPRIETARY AND CONFIDENTIAL       |
|------------------------------------|
| THE INFORMATION CONTAINED IN THIS  |
| DRAWING IS THE SOLE PROPERTY OF    |
| SEASTROM MANUFACTURING. ANY        |
| REPRODUCTION IN PART OR AS A WHOLE |
| WITHOUT THE WRITTEN PERMISSION OF  |
| SEASTROM MANUFACTURING IS          |
| PROHIBITED.                        |

|    | DIMENSIONS ARE IN INCHES TOLERANCES: FRACTIONAL±1/32 ANGULAR: MACH±1/2 Deg TWO PLACE DECIMAL ±.01 THREE PLACE DECIMAL ±.005 |           | NAME | DATE |                   |                |      |
|----|-----------------------------------------------------------------------------------------------------------------------------|-----------|------|------|-------------------|----------------|------|
|    |                                                                                                                             | DRAWN     |      |      | SEASTROM MFG      |                |      |
|    |                                                                                                                             | CHECKED   |      |      | FLAT ROUND WASHER |                |      |
|    |                                                                                                                             | ENG APPR. |      |      |                   |                |      |
|    |                                                                                                                             | MFG APPR. |      |      |                   |                |      |
|    | MATERIAL COLD ROLLED STEEL                                                                                                  | Q.A.      |      |      |                   |                |      |
|    |                                                                                                                             | COMMENTS: |      |      |                   |                |      |
| E. | FINISH                                                                                                                      |           |      |      | ouze I-           |                |      |
|    | SEE NOTE 1                                                                                                                  |           |      |      | A D               | WG. NO.        | REV. |
|    | DRAWING IS NOT TO SCALE                                                                                                     |           |      |      | _^                | 5702-348-30-Z3 | -    |
|    |                                                                                                                             |           |      |      |                   | CHEET 1 C      | \F 1 |