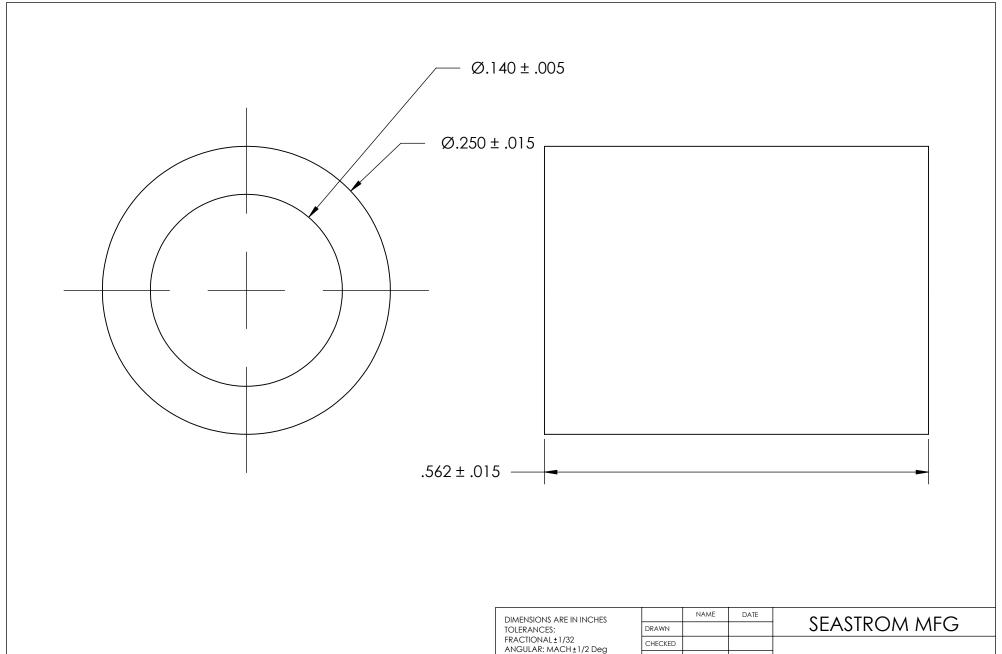

| DIMENSIONS ARE IN INCHES TOLERANCES: FRACTIONAL±1/32 ANGULAR: MACH±1/2 Deg TWO PLACE DECIMAL ±.01 THREE PLACE DECIMAL ±.005 |           | NAME | DATE |               | C [ A    |
|-----------------------------------------------------------------------------------------------------------------------------|-----------|------|------|---------------|----------|
|                                                                                                                             | DRAWN     |      |      | ) SE <i>P</i> |          |
|                                                                                                                             | CHECKED   |      |      |               |          |
|                                                                                                                             | ENG APPR. |      |      | FLAT          |          |
|                                                                                                                             | MFG APPR. |      |      |               |          |
| MATURAL NYLON                                                                                                               | Q.A.      |      |      |               |          |
|                                                                                                                             | COMMENTS: |      |      |               |          |
| FINISH                                                                                                                      |           |      |      |               |          |
| NONE                                                                                                                        |           |      |      | SIZE          | DWG. NO. |
| DRAWING IS NOT TO SCALE                                                                                                     |           |      |      | Α             | 569      |
|                                                                                                                             |           |      |      |               |          |

**ROUND WASHER** 

REV. 3-99 SHEET 1 OF 1