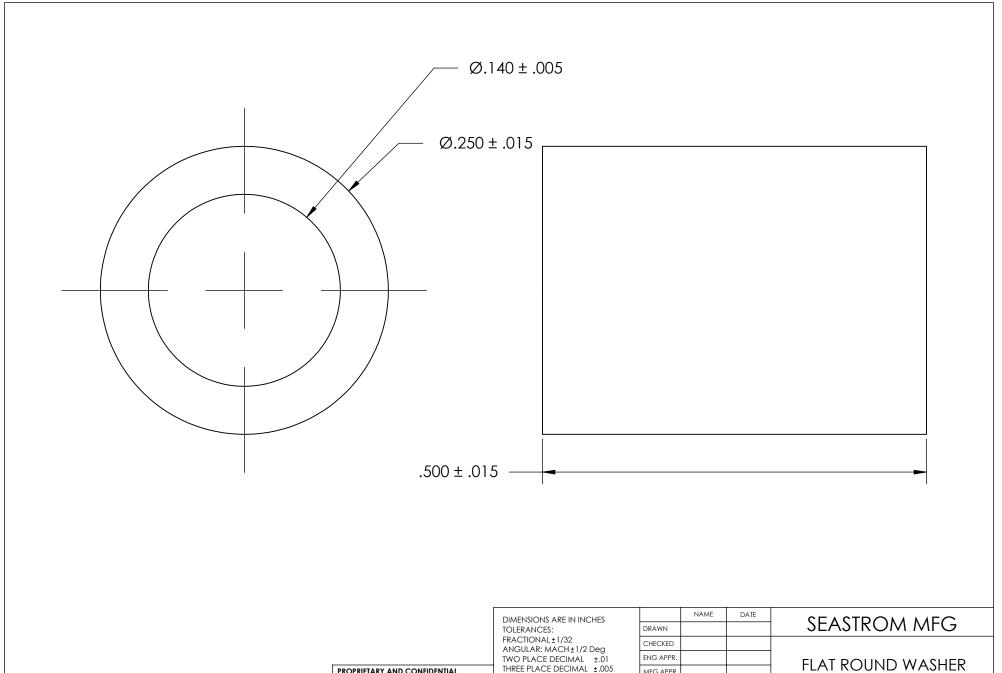

| DIMENSIONS ARE IN INCHES TOLERANCES: FRACTIONAL±1/32 ANGULAR: MACH±1/2 Deg TWO PLACE DECIMAL ±.01 THREE PLACE DECIMAL ±.005 |           | NAME | DATE |   | SEASTROM MFG       |    |  |
|-----------------------------------------------------------------------------------------------------------------------------|-----------|------|------|---|--------------------|----|--|
|                                                                                                                             | DRAWN     |      |      |   | 3L/\31\\O/\1\\1\\1 |    |  |
|                                                                                                                             | CHECKED   |      |      |   | FLAT ROUND WASHER  |    |  |
|                                                                                                                             | ENG APPR. |      |      |   |                    |    |  |
|                                                                                                                             | MFG APPR. |      |      | ] |                    |    |  |
| MATURAL NYLON                                                                                                               | Q.A.      |      |      | 1 |                    |    |  |
|                                                                                                                             | COMMENTS: |      |      | 1 |                    |    |  |
| FINISH                                                                                                                      |           |      |      |   |                    |    |  |
| NONE                                                                                                                        |           |      |      |   | DWG. NO.           |    |  |
| DRAWING IS NOT TO SCALE                                                                                                     |           |      |      | Α | 5693-98            |    |  |
|                                                                                                                             |           |      |      |   | SHEET 1            | ΙŌ |  |