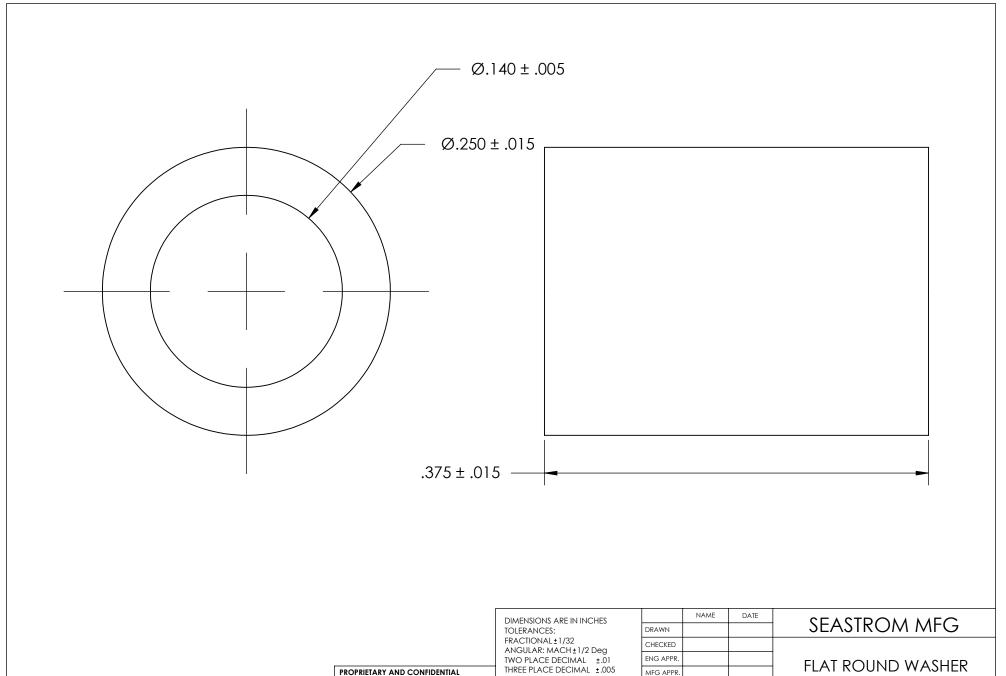

| DIMENSIONS ARE IN INCHES TOLERANCES: FRACTIONAL±1/32 ANGULAR: MACH±1/2 Deg TWO PLACE DECIMAL ±.01 THREE PLACE DECIMAL ±.005 | DRAWN     | NAME | DATE |      | SEASTROM MFG      |  |
|-----------------------------------------------------------------------------------------------------------------------------|-----------|------|------|------|-------------------|--|
|                                                                                                                             | CHECKED   |      |      |      | FLAT ROUND WASHER |  |
|                                                                                                                             | ENG APPR. |      |      | 1    |                   |  |
|                                                                                                                             | MFG APPR. |      |      | 1    |                   |  |
| MATERIAL                                                                                                                    | Q.A.      |      |      | 1    |                   |  |
| NATURAL NYLON                                                                                                               | COMMENTS: |      |      | 1    |                   |  |
| FINISH<br>NONE                                                                                                              |           |      |      | SIZE | DWG. NO.          |  |
| DRAWING IS NOT TO SCALE                                                                                                     |           |      |      | Α    | 5693-96           |  |
|                                                                                                                             |           |      |      |      | SHEET 1 O         |  |