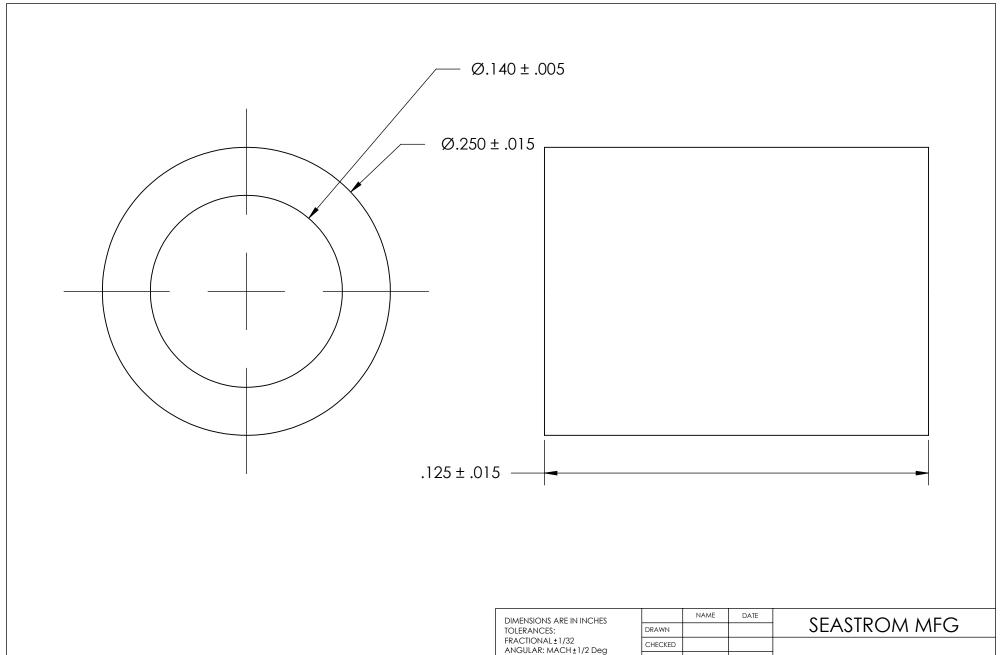

| DIMENSIONS ARE IN INCHES TOLERANCES: FRACTIONAL±1/32 ANGULAR: MACH±1/2 Deg TWO PLACE DECIMAL ±.01 THREE PLACE DECIMAL ±.005  MATERIAL NATURAL NYLON |           | NAME      | DATE | SEASTROM MFG      |
|-----------------------------------------------------------------------------------------------------------------------------------------------------|-----------|-----------|------|-------------------|
|                                                                                                                                                     | DRAWN     |           |      | SEASIKOM MICG     |
|                                                                                                                                                     | CHECKED   |           |      | FLAT ROUND WASHER |
|                                                                                                                                                     | ENG APPR. |           |      |                   |
|                                                                                                                                                     | MFG APPR. |           |      |                   |
|                                                                                                                                                     | Q.A.      |           |      |                   |
|                                                                                                                                                     | COMMENTS  | COMMENTS: |      | 1                 |
| FINISH<br>NONE                                                                                                                                      |           |           |      | SIZE DWG, NO.     |
| DRAWING IS NOT TO SCALE                                                                                                                             | -         |           |      | <b>A</b> 5693-92  |
|                                                                                                                                                     |           |           |      | SHEET 1 C         |