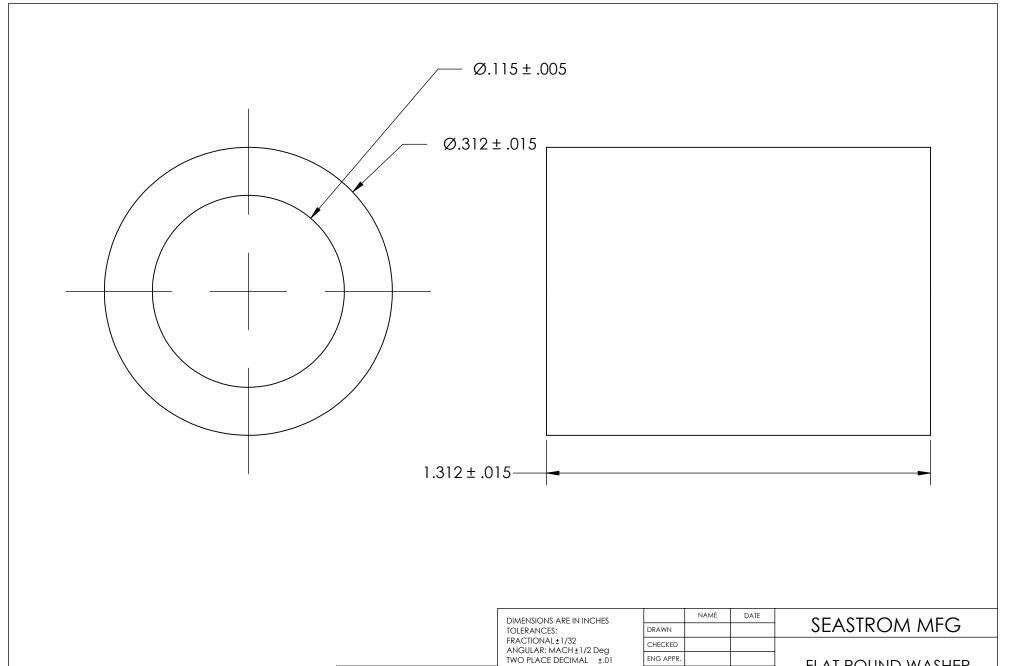

| DIMENSIONS ARE IN INCHES TOLERANCES: FRACTIONAL±1/32 ANGULAR: MACH±1/2 Deg TWO PLACE DECIMAL ±.01 THREE PLACE DECIMAL ±.005 |           | NAME | DATE | SEA  |          |  |
|-----------------------------------------------------------------------------------------------------------------------------|-----------|------|------|------|----------|--|
|                                                                                                                             | DRAWN     |      |      |      |          |  |
|                                                                                                                             | CHECKED   |      |      |      |          |  |
|                                                                                                                             | ENG APPR. |      |      | FLAT |          |  |
|                                                                                                                             | MFG APPR. |      |      | FLAT |          |  |
| material<br>NATURAL NYLON                                                                                                   | Q.A.      |      |      | 1    |          |  |
|                                                                                                                             | COMMENTS: |      |      | 1    |          |  |
| FINISH                                                                                                                      |           |      |      | SIZE | DWG. NO. |  |
| NONE                                                                                                                        |           |      |      | A    | 569      |  |
| DRAWING IS NOT TO SCALE                                                                                                     |           |      |      |      | 507      |  |

T ROUND WASHER

REV.

93-88 SHEET 1 OF 1