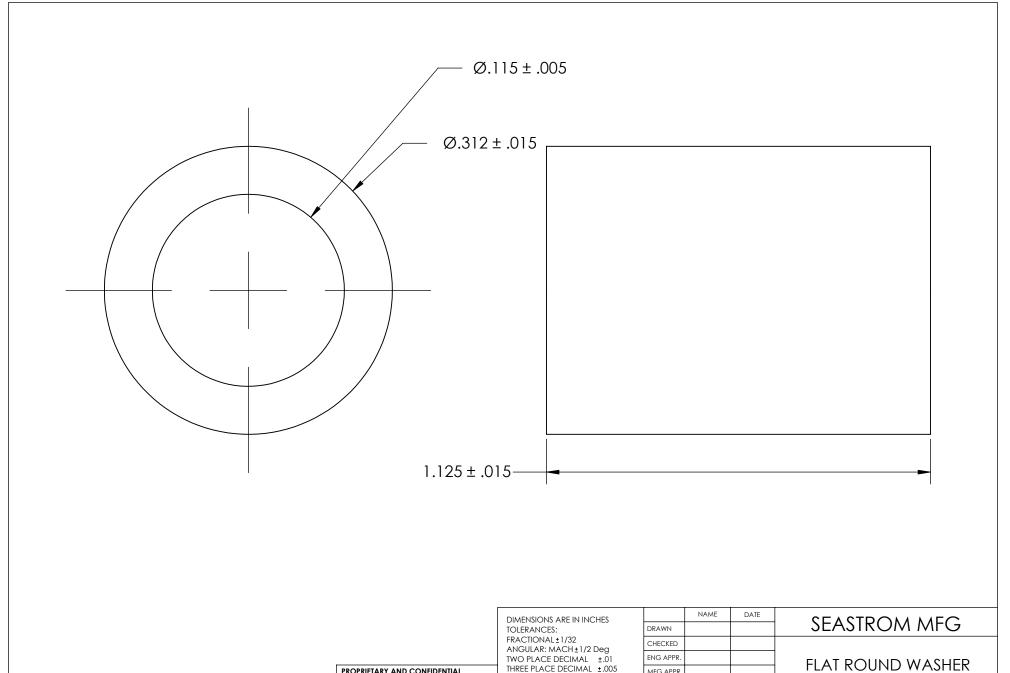

| DIMENSIONS ARE IN INCHES TOLERANCES: FRACTIONAL±1/32 ANGULAR: MACH±1/2 Deg TWO PLACE DECIMAL ±.01 THREE PLACE DECIMAL ±.005 | DRAWN     | NAME | DATE | SEASTROM      |
|-----------------------------------------------------------------------------------------------------------------------------|-----------|------|------|---------------|
|                                                                                                                             | CHECKED   |      |      |               |
|                                                                                                                             | ENG APPR. |      |      | FLAT ROUND    |
|                                                                                                                             | MFG APPR. |      |      |               |
| material<br>NATURAL NYLON                                                                                                   | Q.A.      |      |      |               |
|                                                                                                                             | COMMENTS: |      |      |               |
| FINISH<br>NONE                                                                                                              |           |      |      | SIZE DWG. NO. |
| DRAWING IS NOT TO SCALE                                                                                                     |           |      |      | A 5693-85     |