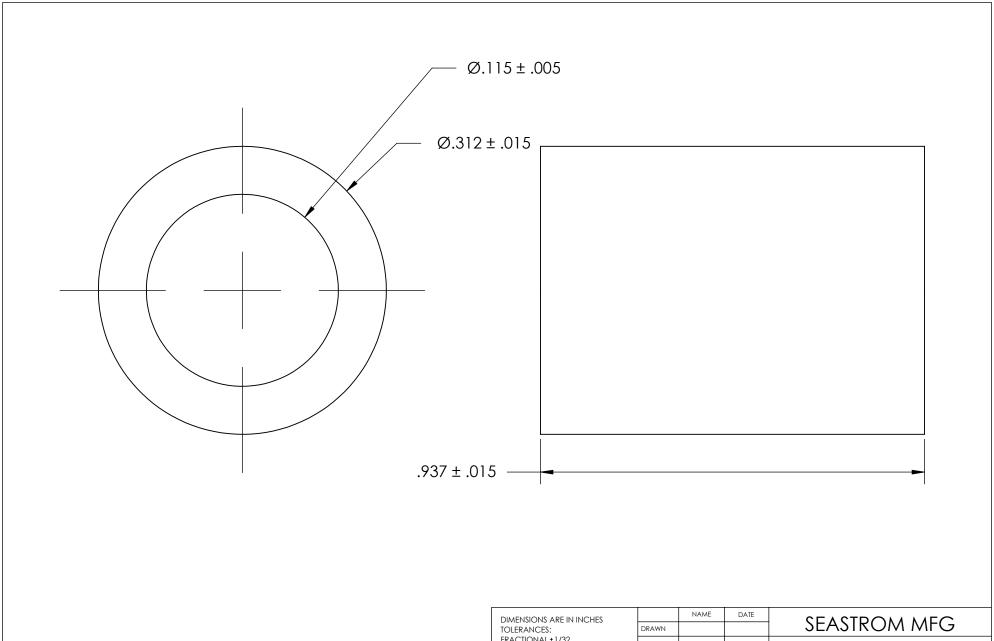

| DIMENSIONS ARE IN INCHES TOLERANCES: FRACTIONAL±1/32 ANGULAR: MACH±1/2 Deg TWO PLACE DECIMAL ±.01 THREE PLACE DECIMAL ±.005 |           | NAME | DATE | SEASTROM MFG      |          |      |
|-----------------------------------------------------------------------------------------------------------------------------|-----------|------|------|-------------------|----------|------|
|                                                                                                                             | DRAWN     |      |      |                   |          |      |
|                                                                                                                             | CHECKED   |      |      | FLAT ROUND WASHER |          |      |
|                                                                                                                             | ENG APPR. |      |      |                   |          |      |
|                                                                                                                             | MFG APPR. |      |      | FLAT ROUND WASHER |          |      |
| MATERIAL<br>NATURAL NYLON                                                                                                   | Q.A.      |      |      |                   |          |      |
|                                                                                                                             | COMMENTS: |      |      | 1                 |          |      |
| FINISH<br>NONE                                                                                                              |           |      |      |                   | DWG. NO. | REV. |
| DRAWING IS NOT TO SCALE                                                                                                     |           |      | Α    | 5693-82           | -        |      |
|                                                                                                                             |           |      |      |                   | SHEET 1  | OF 1 |