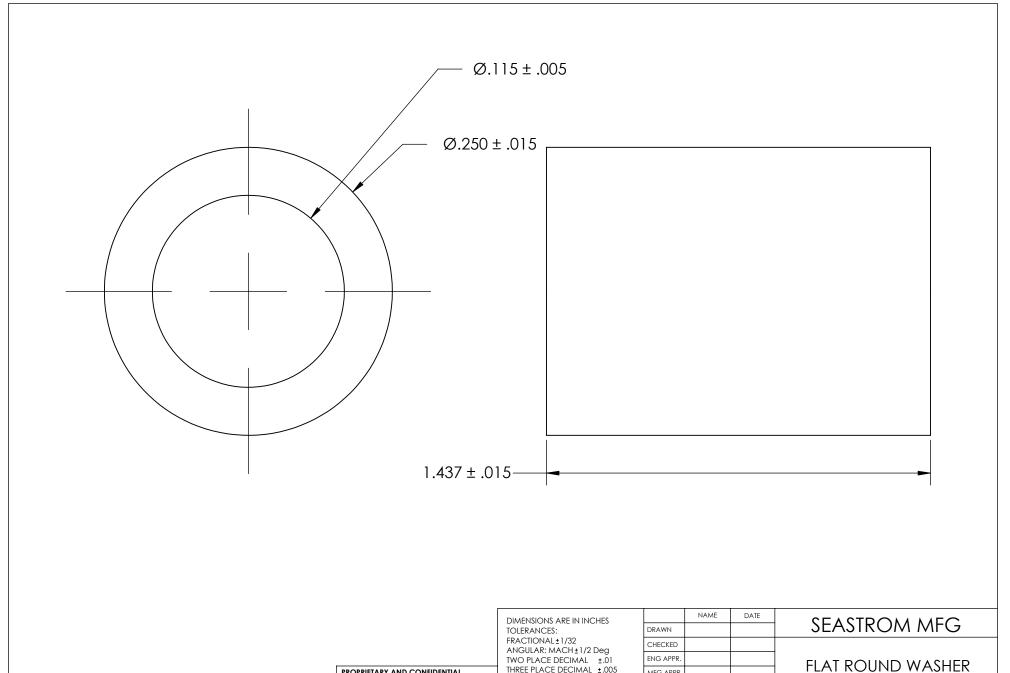

| DIMENSIONS ARE IN INCHES TOLERANCES: FRACTIONAL±1/32 ANGULAR: MACH±1/2 Deg TWO PLACE DECIMAL ±.01 THREE PLACE DECIMAL ±.005 |           | NAME | DATE |   | CE A CTD  |  |
|-----------------------------------------------------------------------------------------------------------------------------|-----------|------|------|---|-----------|--|
|                                                                                                                             | DRAWN     |      |      |   | SEASTRC   |  |
|                                                                                                                             | CHECKED   |      |      |   |           |  |
|                                                                                                                             | ENG APPR. |      |      |   | FLAT ROUN |  |
|                                                                                                                             | MFG APPR. |      |      | 1 | FLAT ROUN |  |
| material<br>NATURAL NYLON                                                                                                   | Q.A.      |      |      | 1 |           |  |
|                                                                                                                             | COMMENTS: |      |      | 1 |           |  |
| FINISH                                                                                                                      |           |      |      |   |           |  |
| NONE                                                                                                                        |           |      |      |   | DWG. NO.  |  |
| DRAWING IS NOT TO SCALE                                                                                                     | 1         |      |      | Α | 5693-67   |  |
|                                                                                                                             |           |      |      |   |           |  |