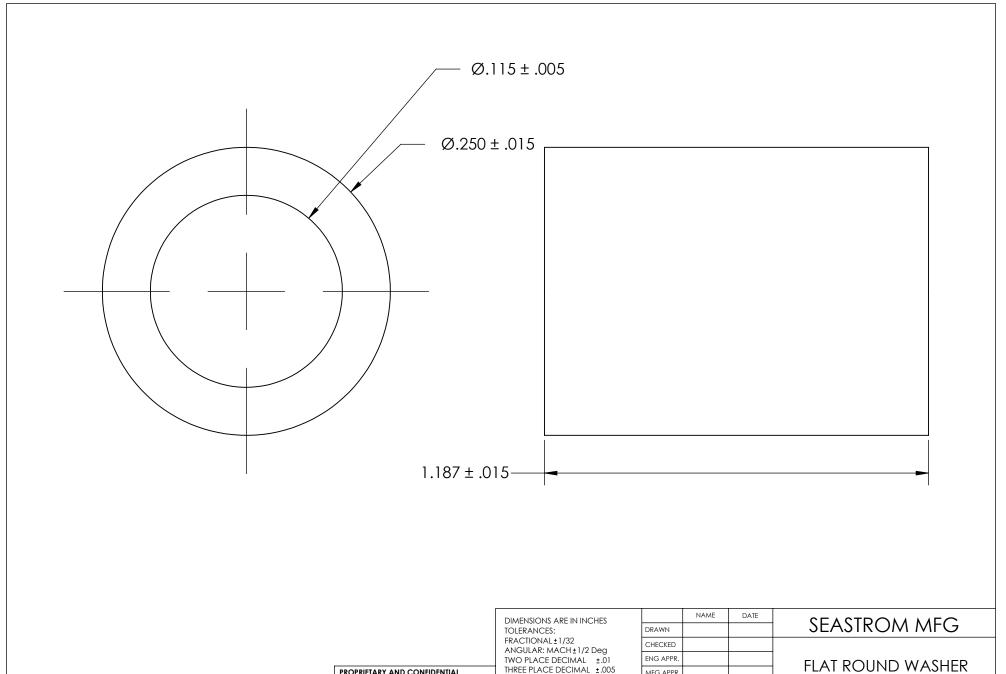

| DIMENSIONS ARE IN INCHES TOLERANCES: FRACTIONAL±1/32 ANGULAR: MACH±1/2 Deg TWO PLACE DECIMAL ±.01 THREE PLACE DECIMAL ±.005 |           | NAME | DATE |                  |
|-----------------------------------------------------------------------------------------------------------------------------|-----------|------|------|------------------|
|                                                                                                                             | DRAWN     |      |      | SEASTROM         |
|                                                                                                                             | CHECKED   |      |      |                  |
|                                                                                                                             | ENG APPR. |      |      | FLAT ROUND       |
|                                                                                                                             | MFG APPR. |      |      |                  |
| material<br>NATURAL NYLON                                                                                                   | Q.A.      |      |      |                  |
|                                                                                                                             | COMMENTS: |      |      |                  |
| FINISH<br>NONE                                                                                                              |           |      |      | SIZE DWG. NO.    |
| DRAWING IS NOT TO SCALE                                                                                                     |           |      |      | <b>A</b> 5693-63 |
|                                                                                                                             |           |      |      |                  |