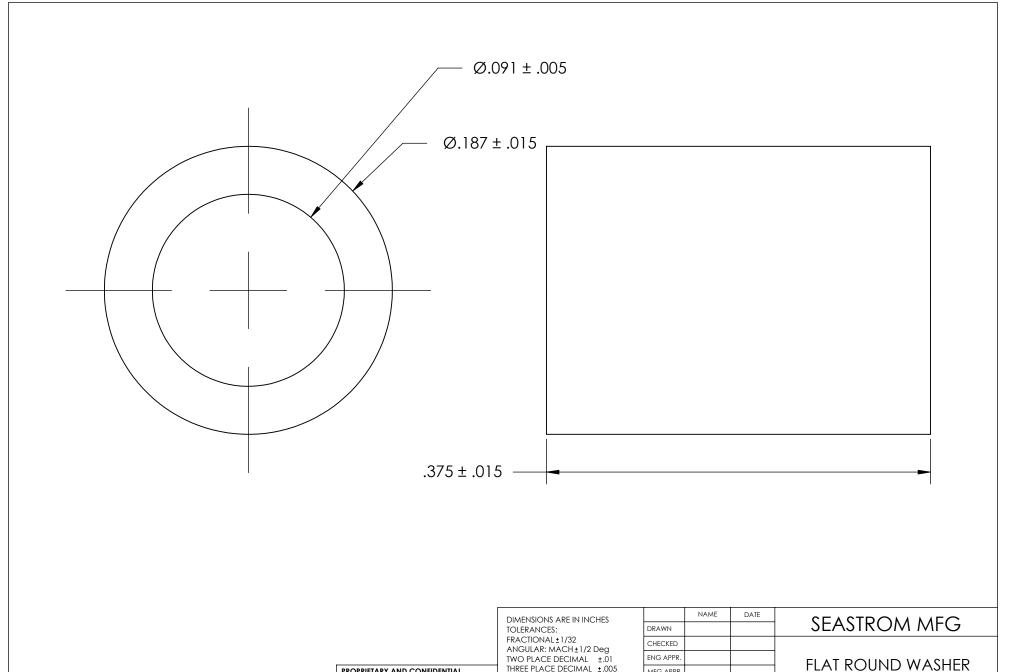

| DIMENSIONS ARE IN INCHES TOLERANCES: FRACTIONAL±1/32 ANGULAR: MACH±1/2 Deg TWO PLACE DECIMAL ±.01 THREE PLACE DECIMAL ±.005 | DRAWN     | NAME | DATE |           | SEASTRO         |
|-----------------------------------------------------------------------------------------------------------------------------|-----------|------|------|-----------|-----------------|
|                                                                                                                             | CHECKED   |      |      | FLAT ROUI |                 |
|                                                                                                                             | ENG APPR. |      |      |           |                 |
|                                                                                                                             | MFG APPR. |      |      |           |                 |
| material<br>NATURAL NYLON                                                                                                   | Q.A.      |      |      |           |                 |
|                                                                                                                             | COMMENTS: |      |      | İ         |                 |
| FINISH                                                                                                                      |           |      |      | SIZE      | DWG NO          |
| NONE                                                                                                                        |           |      |      | A         | DWG. NO. 5693-5 |
| DRAWING IS NOT TO SCALE                                                                                                     |           |      |      |           | 00700           |
|                                                                                                                             |           |      |      |           |                 |