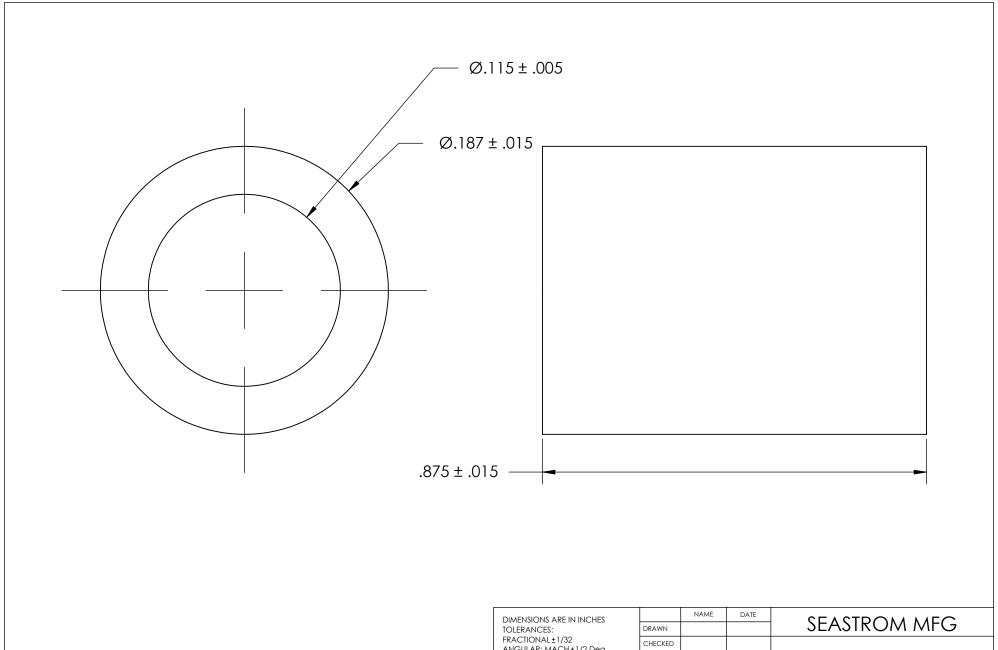

| DIMENSIONS ARE IN INCHES TOLERANCES: FRACTIONAL±1/32 ANGULAR: MACH±1/2 Deg TWO PLACE DECIMAL ±.01 THREE PLACE DECIMAL ±.005 |           | NAME | DATE | SEASTROM MFG      |            |
|-----------------------------------------------------------------------------------------------------------------------------|-----------|------|------|-------------------|------------|
|                                                                                                                             | DRAWN     |      |      |                   |            |
|                                                                                                                             | CHECKED   |      |      | FLAT ROUND WASHER |            |
|                                                                                                                             | ENG APPR. |      |      |                   |            |
|                                                                                                                             | MFG APPR. |      |      |                   |            |
| naterial<br>NATURAL NYLON                                                                                                   | Q.A.      |      |      |                   |            |
|                                                                                                                             | COMMENTS: |      |      |                   |            |
| inish<br>NONE                                                                                                               |           |      |      |                   | DWG. NO.   |
| DRAWING IS NOT TO SCALE                                                                                                     |           |      |      | Α                 | 5693-43    |
|                                                                                                                             |           |      |      |                   | ISHEET 1 O |