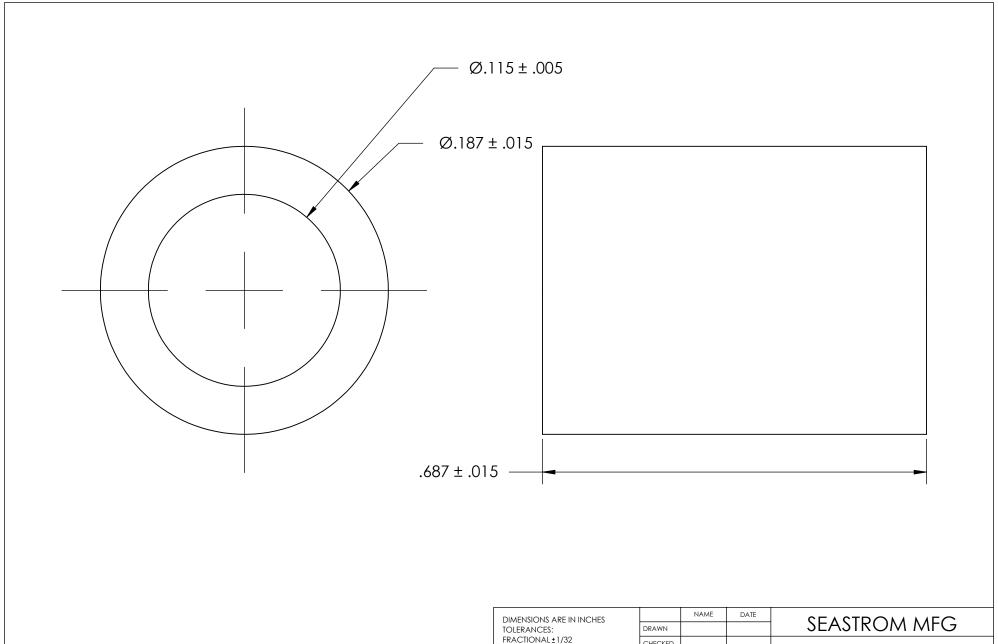

| DIMENSIONS ARE IN INCHES TOLERANCES: FRACTIONAL±1/32 ANGULAR: MACH±1/2 Deg TWO PLACE DECIMAL ±.01 THREE PLACE DECIMAL ±.005 | DRAWN     | NAME | DATE |                   | SEASTROM MFG |
|-----------------------------------------------------------------------------------------------------------------------------|-----------|------|------|-------------------|--------------|
|                                                                                                                             | CHECKED   |      |      | FLAT ROUND WASHER |              |
|                                                                                                                             | ENG APPR. |      |      |                   |              |
|                                                                                                                             | MFG APPR. |      |      |                   |              |
| MATURAL NYLON                                                                                                               | Q.A.      |      |      |                   |              |
|                                                                                                                             | COMMENTS: |      |      | 1                 |              |
| FINISH<br>NONE                                                                                                              |           |      |      | _                 | DWG. NO.     |
| DRAWING IS NOT TO SCALE                                                                                                     |           |      |      | Α                 | 5693-40      |
|                                                                                                                             |           |      |      |                   | SHEET 1 O    |