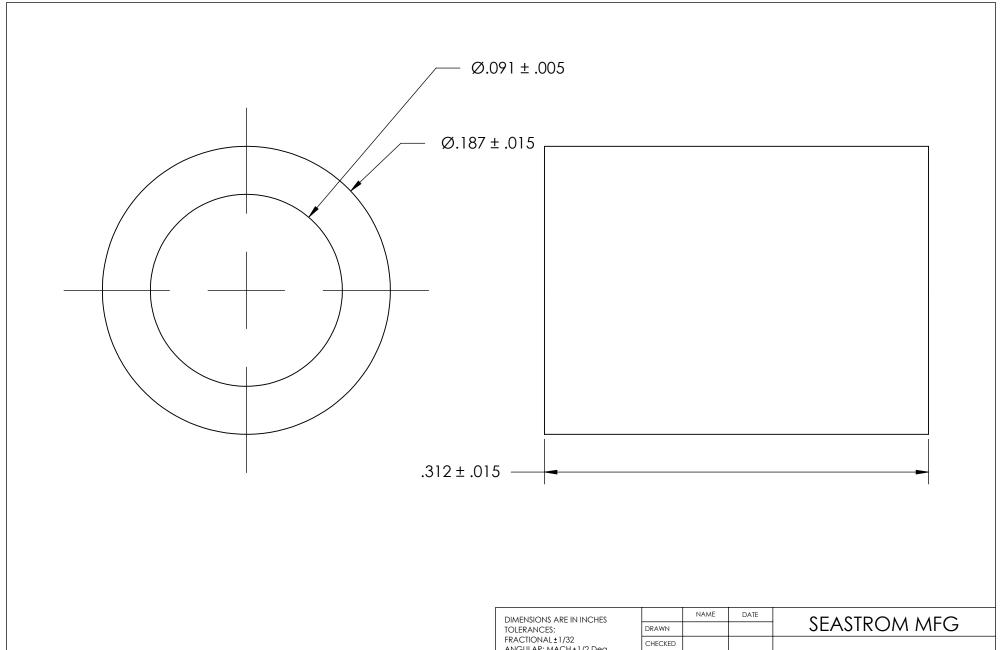

| DIMENSIONS ARE IN INCHES TOLERANCES: FRACTIONAL±1/32 ANGULAR: MACH±1/2 Deg TWO PLACE DECIMAL ±.01 THREE PLACE DECIMAL ±.005 |           | NAME | DATE |                   |
|-----------------------------------------------------------------------------------------------------------------------------|-----------|------|------|-------------------|
|                                                                                                                             | DRAWN     |      |      | SEASTROM MFG      |
|                                                                                                                             | CHECKED   |      |      | FLAT ROUND WASHER |
|                                                                                                                             | ENG APPR. |      |      |                   |
|                                                                                                                             | MFG APPR. |      |      |                   |
| MATURAL NYLON                                                                                                               | Q.A.      |      |      |                   |
|                                                                                                                             | COMMENTS: |      |      |                   |
| FINISH<br>NONE                                                                                                              |           |      |      | SIZE DWG. NO.     |
| DRAWING IS NOT TO SCALE                                                                                                     |           |      |      | A 5693-4          |
|                                                                                                                             | I         |      |      | LSHEFT 1 C        |