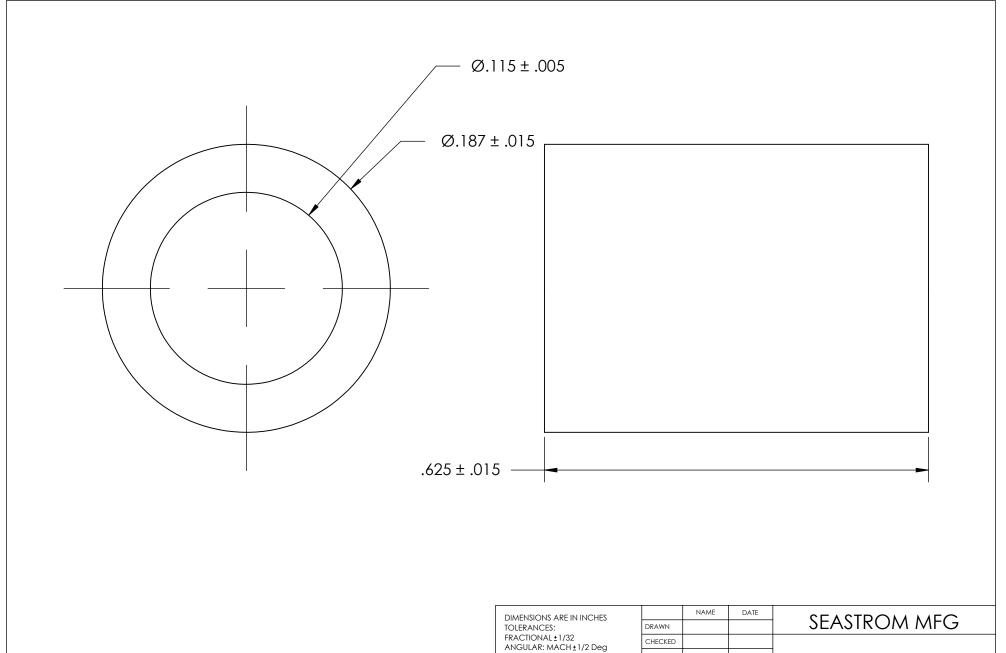

## PROPRIETARY AND CONFIDENTIAL

THE INFORMATION CONTAINED IN THIS DRAWING IS THE SOLE PROPERTY OF SEASTROM MANUFACTURING. ANY REPRODUCTION IN PART OR AS A WHOLE WITHOUT THE WRITTEN PERMISSION OF SEASTROM MANUFACTURING IS PROHIBITED.

| DIMENSIONS ARE IN INCHES TOLERANCES: FRACTIONAL±1/32 ANGULAR: MACH±1/2 Deg TWO PLACE DECIMAL ±.01 THREE PLACE DECIMAL ±.005 |           | NAME | DATE |      |    |  |
|-----------------------------------------------------------------------------------------------------------------------------|-----------|------|------|------|----|--|
|                                                                                                                             | DRAWN     |      |      |      |    |  |
|