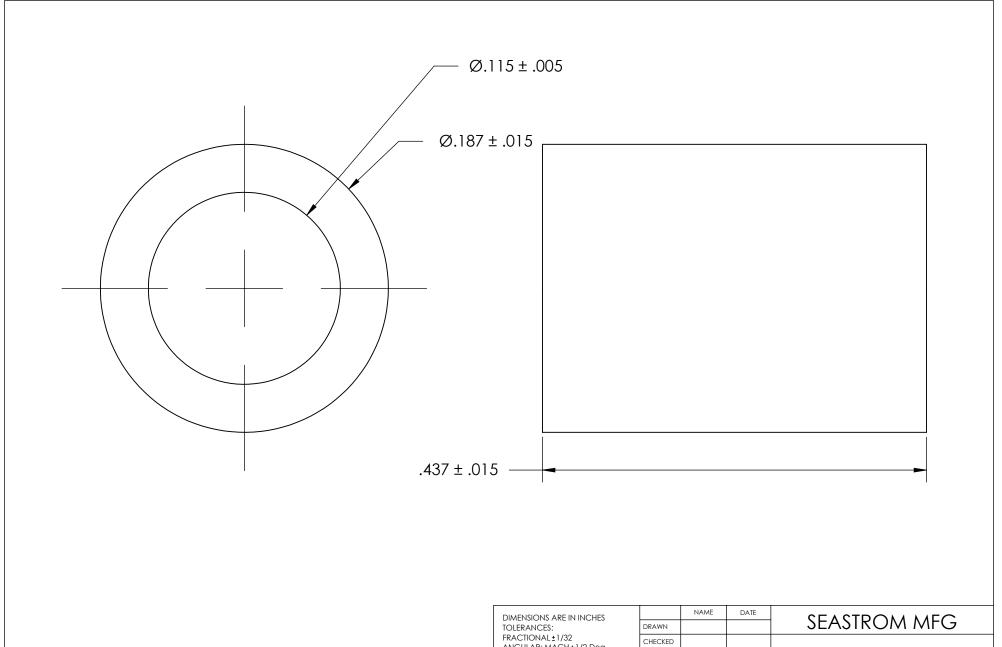

| DIMENSIONS ARE IN INCHES TOLERANCES: FRACTIONAL±1/32 ANGULAR: MACH±1/2 Deg TWO PLACE DECIMAL ±.01 THREE PLACE DECIMAL ±.005 |           | NAME | DATE | SEA  |          |
|-----------------------------------------------------------------------------------------------------------------------------|-----------|------|------|------|----------|
|                                                                                                                             | DRAWN     |      |      |      |          |
|                                                                                                                             | CHECKED   |      |      | FLAT |          |
|                                                                                                                             | ENG APPR. |      |      |      |          |
|                                                                                                                             | MFG APPR. |      |      | ILAI |          |
| MATURAL NYLON                                                                                                               | Q.A.      |      |      |      |          |
|                                                                                                                             | COMMENTS: |      |      |      |          |
| finish<br>NONE                                                                                                              |           |      |      | _    | DWG. NO. |
| DRAWING IS NOT TO SCALE                                                                                                     |           |      |      | Α    | 569      |
|                                                                                                                             |           |      |      |      |          |

**ROUND WASHER** 

REV. 93-36 SHEET 1 OF 1