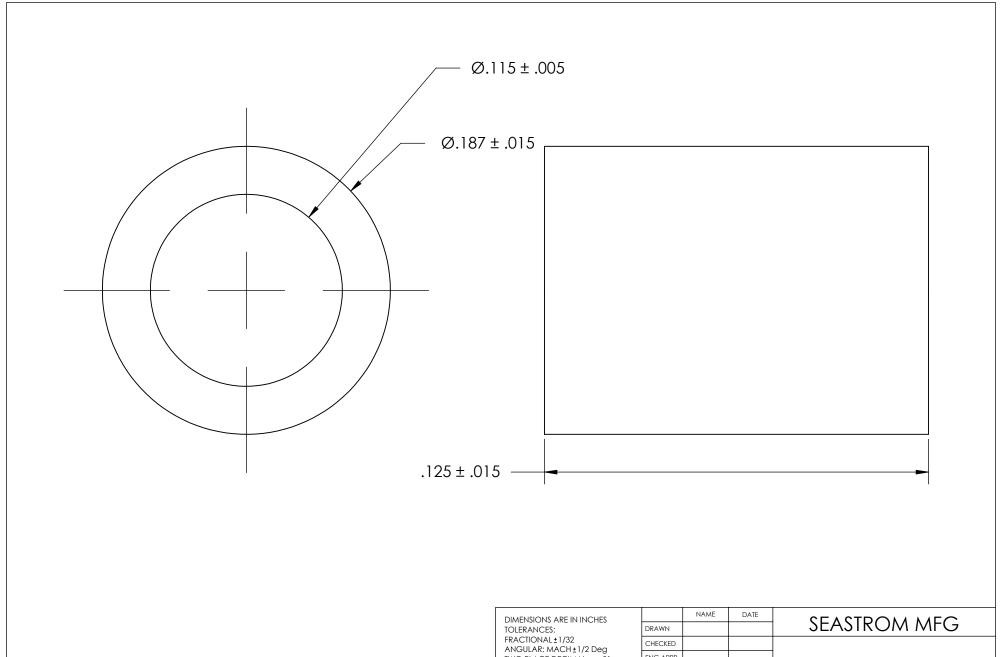

|  | DIMENSIONS ARE IN INCHES TOLERANCES: FRACTIONAL±1/32 ANGULAR: MACH±1/2 Deg TWO PLACE DECIMAL ±.01 THREE PLACE DECIMAL ±.005 |           | NAME | DATE |             | CE       |  |
|--|-----------------------------------------------------------------------------------------------------------------------------|-----------|------|------|-------------|----------|--|
|  |                                                                                                                             | DRAWN     |      |      | 3E/         |          |  |
|  |                                                                                                                             | CHECKED   |      |      |             |          |  |
|  |                                                                                                                             | ENG APPR. |      |      | FLAT        |          |  |
|  |                                                                                                                             | MFG APPR. |      |      | FLA         |          |  |
|  | MATURAL NYLON                                                                                                               | Q.A.      |      |      |             |          |  |
|  |                                                                                                                             | COMMENTS: |      |      |             |          |  |
|  | FINISH                                                                                                                      |           |      |      | SIZE        | DWG NO   |  |
|  | NONE                                                                                                                        |           |      |      | A           | DWG. NO. |  |
|  | DRAWING IS NOT TO SCALE                                                                                                     |           |      |      | <del></del> | 507      |  |

LAT ROUND WASHER

ZE DWG. NO. REV. -

SHEET 1 OF 1