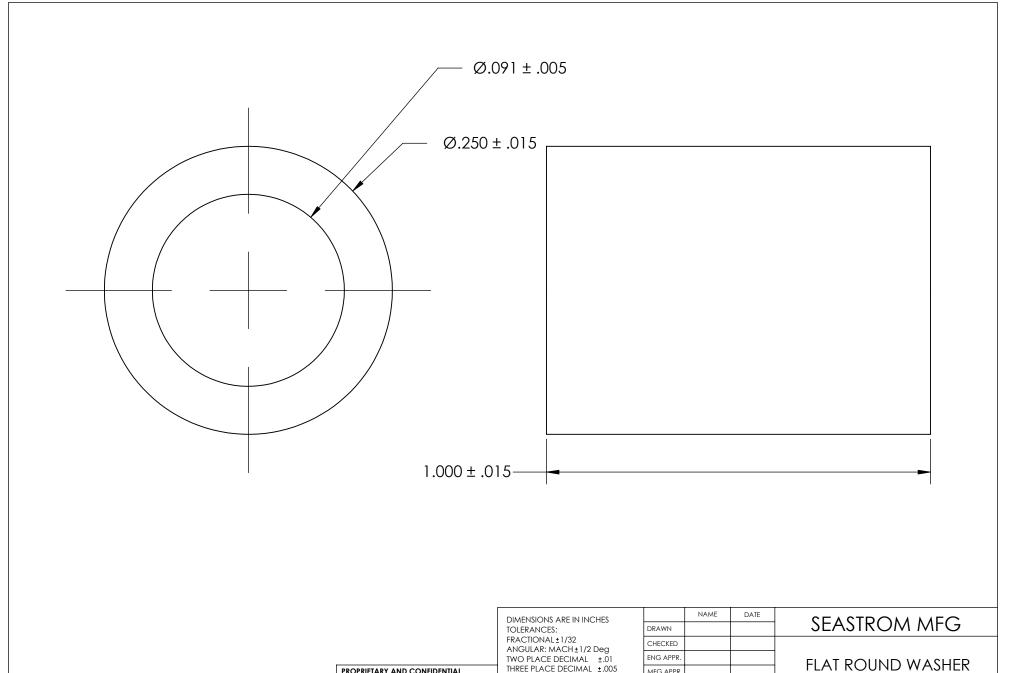

|  | DIMENSIONS ARE IN INCHES                                                                           |           | NAME | DATE |         | SEAST    |  |
|--|----------------------------------------------------------------------------------------------------|-----------|------|------|---------|----------|--|
|  | TOLERANCES: FRACTIONAL±1/32 ANGULAR: MACH±1/2 Deg TWO PLACE DECIMAL ±.01 THREE PLACE DECIMAL ±.005 | DRAWN     |      |      | SEASI   |          |  |
|  |                                                                                                    | CHECKED   |      |      |         |          |  |
|  |                                                                                                    | ENG APPR. |      |      | FLAT RC |          |  |
|  |                                                                                                    | MFG APPR. |      |      |         |          |  |
|  | MATURAL NYLON                                                                                      | Q.A.      |      |      |         |          |  |
|  |                                                                                                    | COMMENTS: |      |      |         |          |  |
|  | finish<br>NONE                                                                                     |           |      |      |         | DWG. NO. |  |
|  | DRAWING IS NOT TO SCALE                                                                            |           |      |      | Α       | 5693-3   |  |
|  |                                                                                                    | 1         |      |      | l       |          |  |