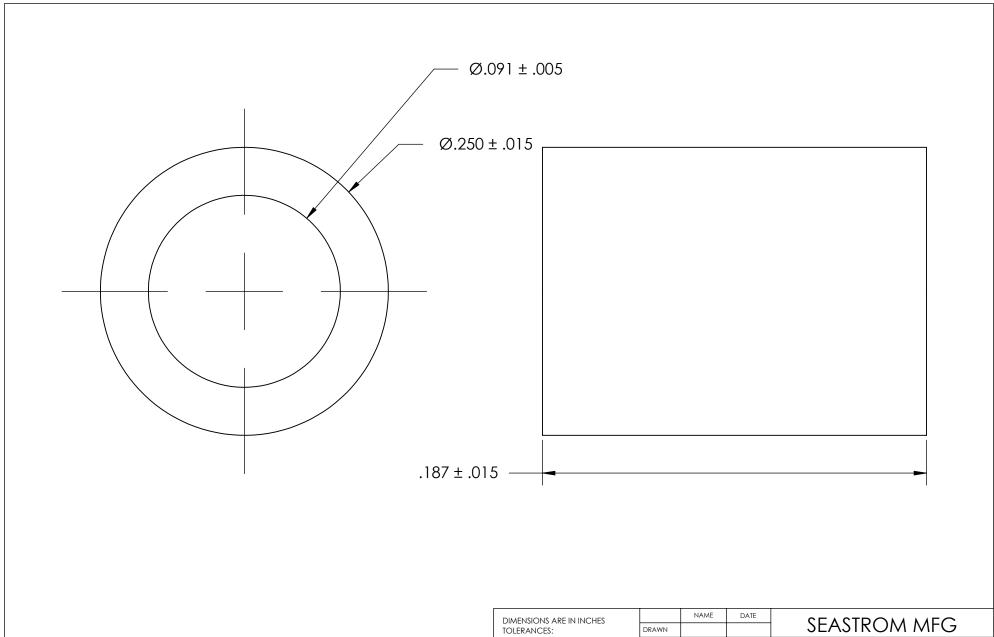

## PROPRIETARY AND CONFIDENTIAL

THE INFORMATION CONTAINED IN THIS DRAWING IS THE SOLE PROPERTY OF SEASTROM MANUFACTURING. ANY REPRODUCTION IN PART OR AS A WHOLE WITHOUT THE WRITTEN PERMISSION OF SEASTROM MANUFACTURING IS PROHIBITED.

| DIMENSIONS ARE IN INCHES TOLERANCES: FRACTIONAL±1/32 ANGULAR: MACH±1/2 Deg TWO PLACE DECIMAL ±.01 THREE PLACE DECIMAL ±.005 |           | NAME | DATE |         | CEACT    |
|-----------------------------------------------------------------------------------------------------------------------------|-----------|------|------|---------|----------|
|                                                                                                                             | DRAWN     |      |      |         | SEAST    |
|