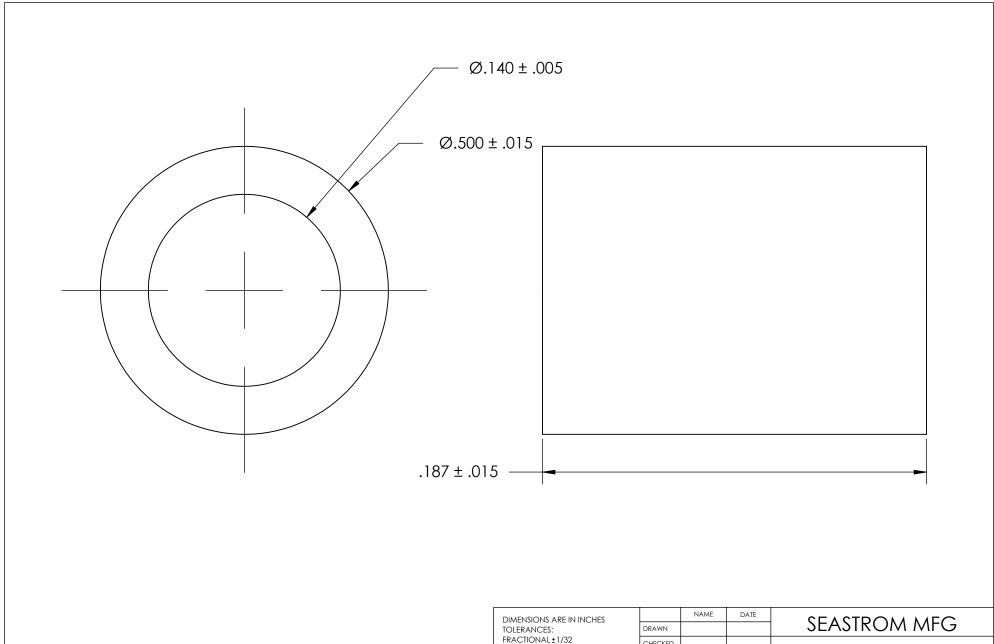

## PROPRIETARY AND CONFIDENTIAL

THE INFORMATION CONTAINED IN THIS DRAWING IS THE SOLE PROPERTY OF SEASTROM MANUFACTURING. ANY REPRODUCTION IN PART OR AS A WHOLE FINIS WITHOUT THE WRITTEN PERMISSION OF SEASTROM MANUFACTURING IS PROHIBITED.

| DIMENSIONS ARE IN INCHES TOLERANCES: FRACTIONAL±1/32 ANGULAR: MACH±1/2 Deg TWO PLACE DECIMAL ±.01 THREE PLACE DECIMAL ±.005 |           | NAME | DATE | SEAS   |          |
|-----------------------------------------------------------------------------------------------------------------------------|-----------|------|------|--------|----------|
|                                                                                                                             | DRAWN     |      |      |        |          |
|