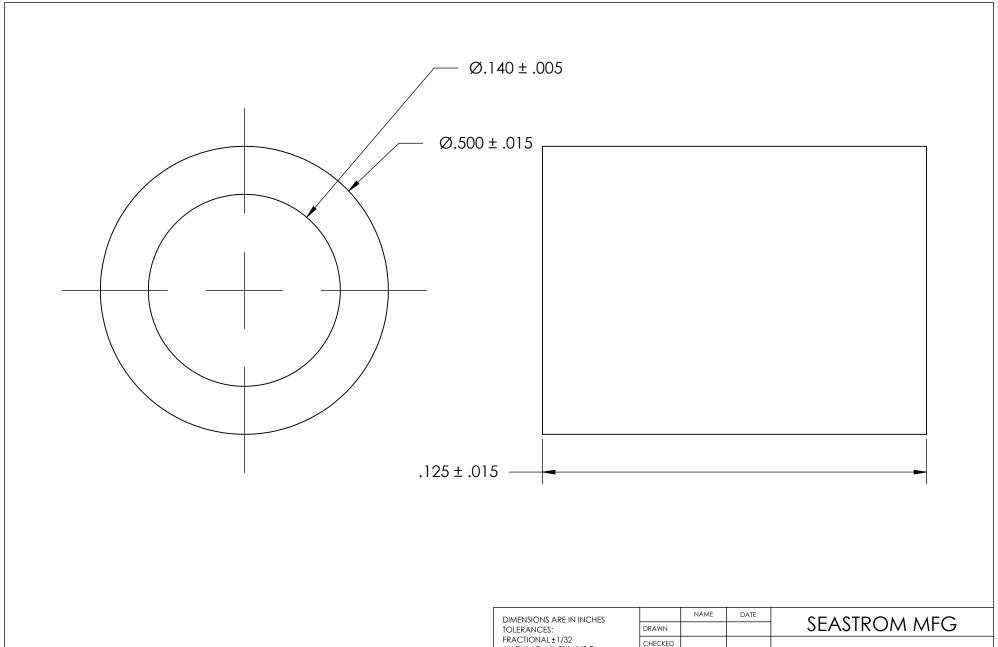

| DIMENSIONS ARE IN INCHES TOLERANCES: FRACTIONAL±1/32 ANGULAR: MACH±1/2 Deg TWO PLACE DECIMAL ±.01 THREE PLACE DECIMAL ±.005 |           | NAME | DATE |                   |              |      |
|-----------------------------------------------------------------------------------------------------------------------------|-----------|------|------|-------------------|--------------|------|
|                                                                                                                             | DRAWN     |      |      |                   | SEASTROM MFG |      |
|                                                                                                                             | CHECKED   |      |      |                   |              |      |
|                                                                                                                             | ENG APPR. |      |      | FLAT ROUND WASHER |              |      |
|                                                                                                                             | MFG APPR. |      |      |                   |              |      |
| NATURAL NYLON                                                                                                               | Q.A.      |      |      |                   |              |      |
|                                                                                                                             | COMMENTS: |      |      | ]                 |              |      |
| FINISH                                                                                                                      |           |      |      |                   |              |      |
| NONE                                                                                                                        |           |      |      | SIZE              | DWG. NO.     | REV. |
| DRAWING IS NOT TO SCALE                                                                                                     | 1         |      |      | A                 | 5693-161     | -    |
|                                                                                                                             |           |      |      |                   | SHEET 1 C    | )F 1 |