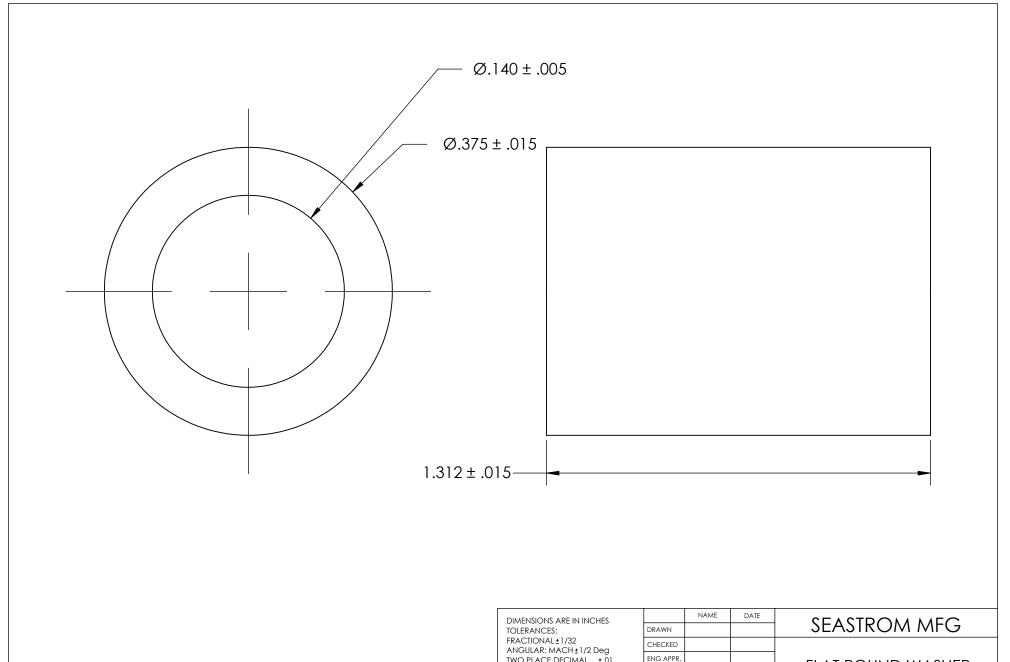

| DIMENSIONS ARE IN INCHES TOLERANCES: FRACTIONAL±1/32 ANGULAR: MACH±1/2 Deg TWO PLACE DECIMAL ±.01 THREE PLACE DECIMAL ±.005 |           | NAME | DATE | CLVCTI |          |
|-----------------------------------------------------------------------------------------------------------------------------|-----------|------|------|--------|----------|
|                                                                                                                             | DRAWN     |      |      |        | SEASTI   |
|                                                                                                                             | CHECKED   |      |      |        |          |
|                                                                                                                             | ENG APPR. |      |      | 1      | FLAT RO  |
|                                                                                                                             | MFG APPR. |      |      | 1      | FLATRO   |
| MATURAL NYLON                                                                                                               | Q.A.      |      |      | 1      |          |
|                                                                                                                             | COMMENTS: |      |      | 1      |          |
| FINISH                                                                                                                      |           |      |      | 0175   | T        |
| NONE                                                                                                                        |           |      |      | SIZE   | 5693-15  |
| DRAWING IS NOT TO SCALE                                                                                                     |           |      |      |        | <u> </u> |
|                                                                                                                             |           |      |      | 1      |          |

LAT ROUND WASHER

SIZE DWG. NO. REV. - SHEET 1 OF 1