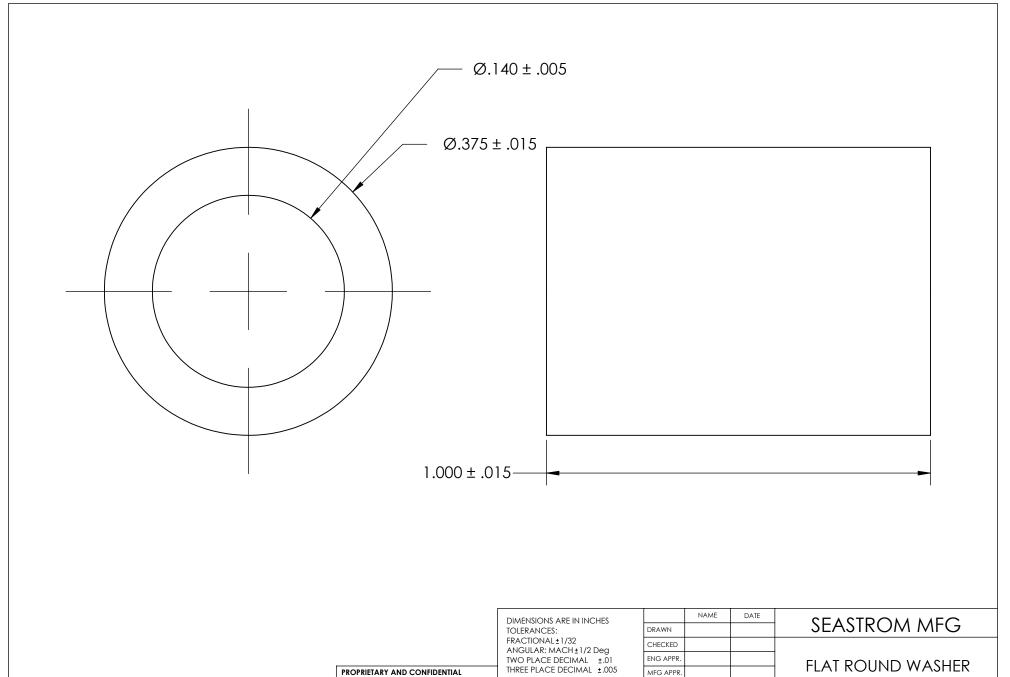

THE INFORMATION CONTAINED IN THIS DRAWING IS THE SOLE PROPERTY OF SEASTROM MANUFACTURING. ANY

REPRODUCTION IN PART OR AS A WHOLE WITHOUT THE WRITTEN PERMISSION OF SEASTROM MANUFACTURING IS PROHIBITED.

| DIMENSIONS ARE IN INC<br>TOLERANCES: | DIMENSIONS ARE IN INCHES |           | NAME | DATE | Γ |
|--------------------------------------|--------------------------|-----------|------|------|---|
|                                      |                          | DRAWN     |      |      | 1 |
|                                      |                          | CHECKED   |      |      | Γ |
|                                      |                          | ENG APPR. |      |      | ] |
|                                      |                          | MFG APPR. |      |      | ] |
|                                      | MATURAL NYLON            | Q.A.      |      |      | ] |
|                                      |                          | COMMENTS: |      |      | ] |
|                                      | FINISH                   |           |      |      | L |
|                                      | NONE                     |           |      |      | 8 |
| DRAWING IS NOT TO                    | DRAWING IS NOT TO SCALE  |           |      |      | L |
|                                      | DRAWING IS NOT TO SCALE  |           |      |      | ı |

FLAT ROUND WASHER

SIZE DWG. NO. 5693-152 REV. SHEET 1 OF 1