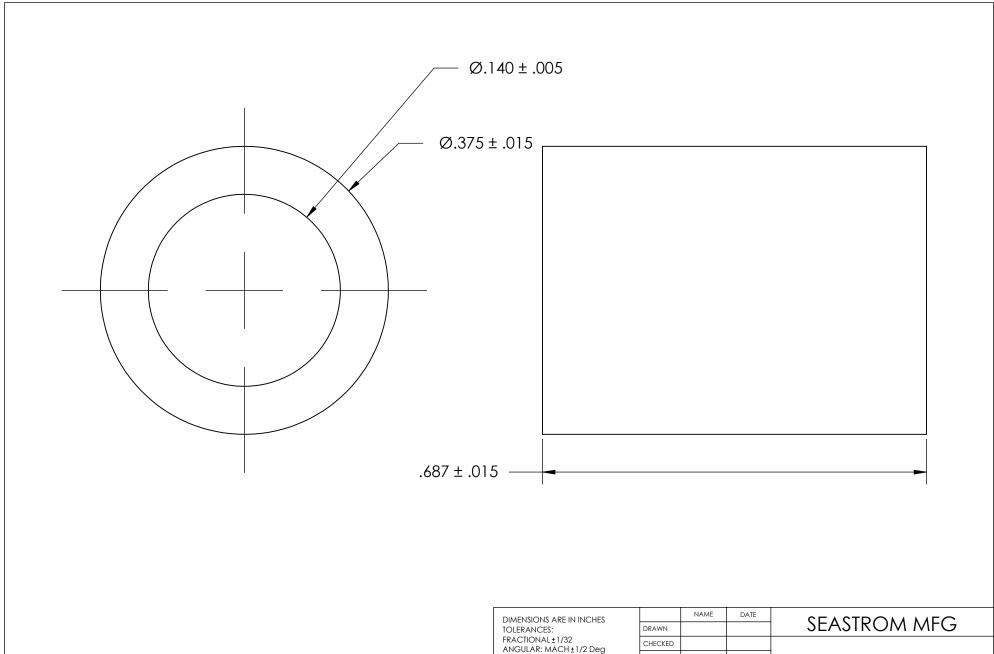

| DIMENSIONS ARE IN INCHES TOLERANCES: FRACTIONAL±1/32 ANGULAR: MACH±1/2 Deg TWO PLACE DECIMAL ±.01 THREE PLACE DECIMAL ±.005 | DRAWN     | NAME | DATE | SEASTRO           | DM MFG     |
|-----------------------------------------------------------------------------------------------------------------------------|-----------|------|------|-------------------|------------|
|                                                                                                                             | CHECKED   |      |      | FLAT ROUND WASHER |            |
|                                                                                                                             | ENG APPR. |      |      |                   |            |
|                                                                                                                             | MFG APPR. |      |      |                   |            |
| MATURAL NYLON                                                                                                               | Q.A.      |      |      |                   |            |
|                                                                                                                             | COMMENTS  | i:   | •    |                   |            |
| FINISH<br>NONE                                                                                                              |           |      |      | ZE DWG. NO.       |            |
| DRAWING IS NOT TO SCALE                                                                                                     |           |      |      | <u>5693-147</u>   | 1          |
|                                                                                                                             |           |      |      |                   | ISHEET 1 C |