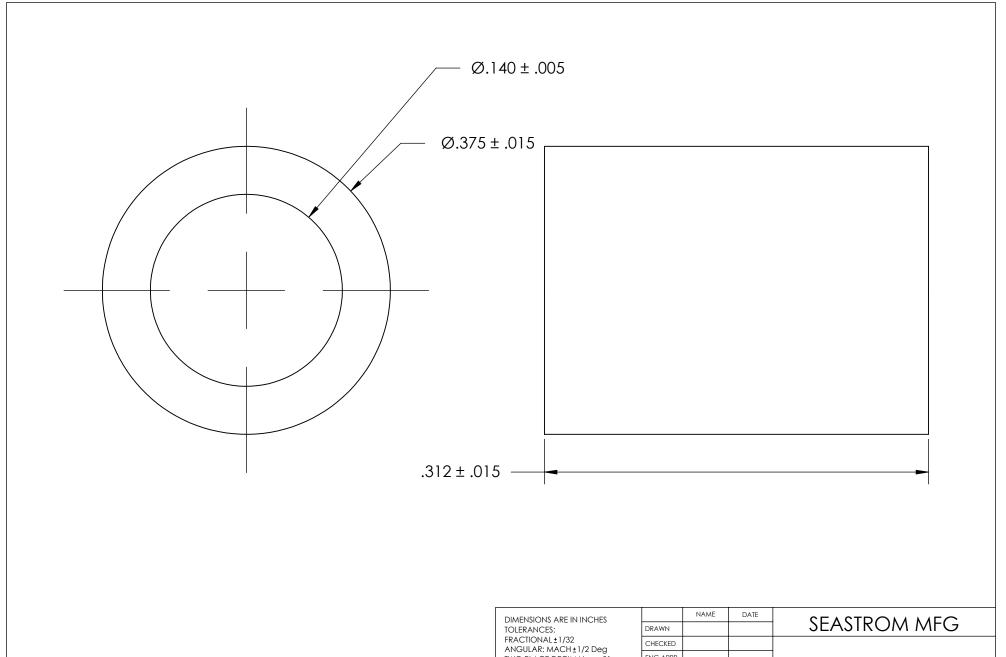

| DIMENSIONS ARE IN INCHES TOLERANCES: FRACTIONAL±1/32 ANGULAR: MACH±1/2 Deg TWO PLACE DECIMAL ±.01 THREE PLACE DECIMAL ±.005 | DRAWN     | NAME | DATE |         | SEASTI   |
|-----------------------------------------------------------------------------------------------------------------------------|-----------|------|------|---------|----------|
|                                                                                                                             | CHECKED   |      |      | FLAT RO |          |
|                                                                                                                             | ENG APPR. |      |      |         |          |
|                                                                                                                             | MFG APPR. |      |      |         |          |
| MATURAL NYLON                                                                                                               | Q.A.      |      |      |         |          |
|                                                                                                                             | COMMENTS: |      |      |         |          |
| NONE                                                                                                                        |           |      |      | SIZE    | DWG. NO. |
| DRAWING IS NOT TO SCALE                                                                                                     |           |      |      | ^       | 5693-14  |
|                                                                                                                             |           |      |      |         |          |

ELAT ROUND WASHER

SIZE DWG. NO. REV. - SHEET 1 OF 1