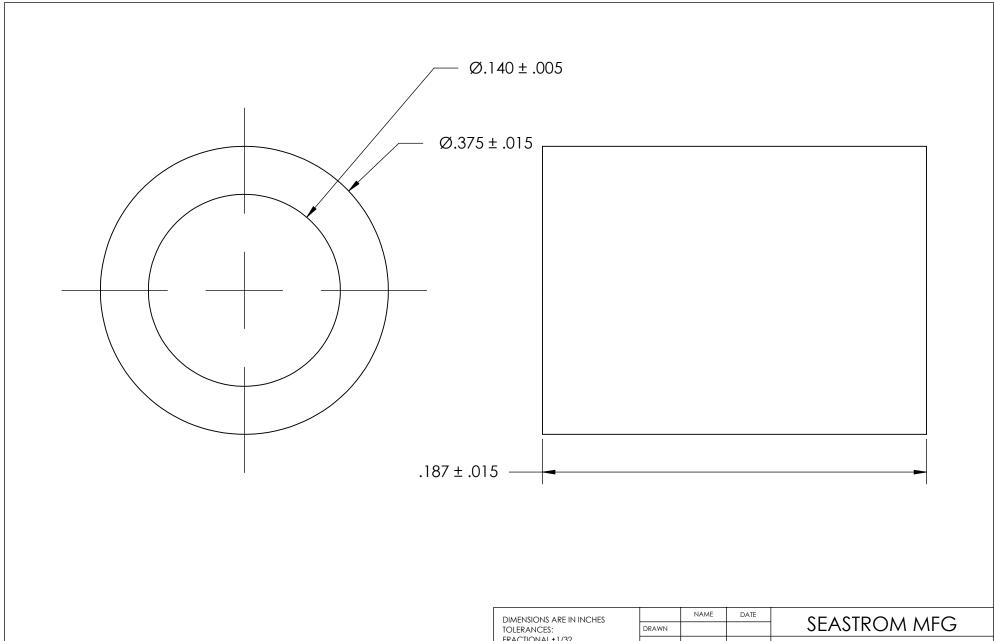

| DIMENSIONS ARE IN INCHES TOLERANCES: FRACTIONAL±1/32 ANGULAR: MACH±1/2 Deg TWO PLACE DECIMAL ±.01 THREE PLACE DECIMAL ±.005 |           | NAME | DATE | SEAS   |          |  |
|-----------------------------------------------------------------------------------------------------------------------------|-----------|------|------|--------|----------|--|
|                                                                                                                             | DRAWN     |      |      |        |          |  |
|                                                                                                                             | CHECKED   |      |      |        |          |  |
|                                                                                                                             | ENG APPR. |      |      | FLAT R |          |  |
|                                                                                                                             | MFG APPR. |      |      |        |          |  |
| material<br>NATURAL NYLON                                                                                                   | Q.A.      |      |      |        |          |  |
|                                                                                                                             | COMMENTS: |      |      |        |          |  |
| FINISH                                                                                                                      |           |      |      | SIZE   | DWG. NO. |  |
| NONE                                                                                                                        |           |      |      | A      | 5693-    |  |
| DRAWING IS NOT TO SCALE                                                                                                     |           |      |      |        | 0070     |  |

LAT ROUND WASHER

SIZE DWG. NO. REV. -

SHEET 1 OF 1