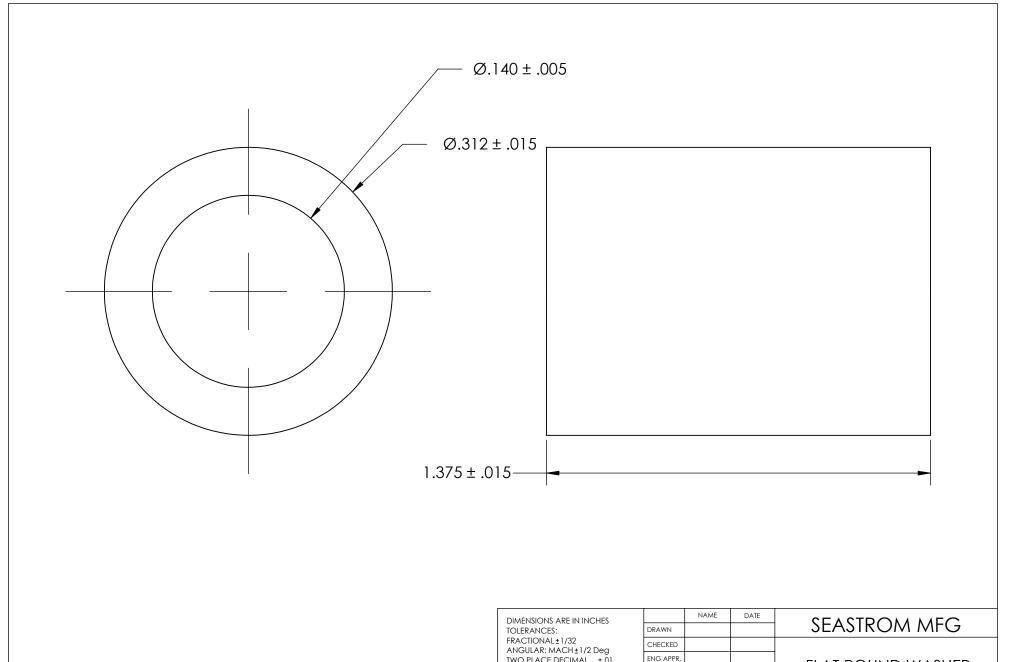

| DIMENSIONS ARE IN INCHES TOLERANCES: FRACTIONAL±1/32 ANGULAR: MACH±1/2 Deg TWO PLACE DECIMAL ±.01 THREE PLACE DECIMAL ±.005 | DRAWN     | NAME | DATE |         | SEAST    |
|-----------------------------------------------------------------------------------------------------------------------------|-----------|------|------|---------|----------|
|                                                                                                                             | CHECKED   |      |      | FLAT RC |          |
|                                                                                                                             | ENG APPR. |      |      |         |          |
|                                                                                                                             | MFG APPR. |      |      |         |          |
| NATURAL NYLON                                                                                                               | Q.A.      |      |      |         |          |
|                                                                                                                             | COMMENTS: |      |      |         |          |
| NONE                                                                                                                        |           |      |      | SIZE    | DWG. NO. |
| DRAWING IS NOT TO SCALE                                                                                                     |           |      |      | ~       | J 5693-1 |

OUND WASHER

REV. ·135 SHEET 1 OF 1