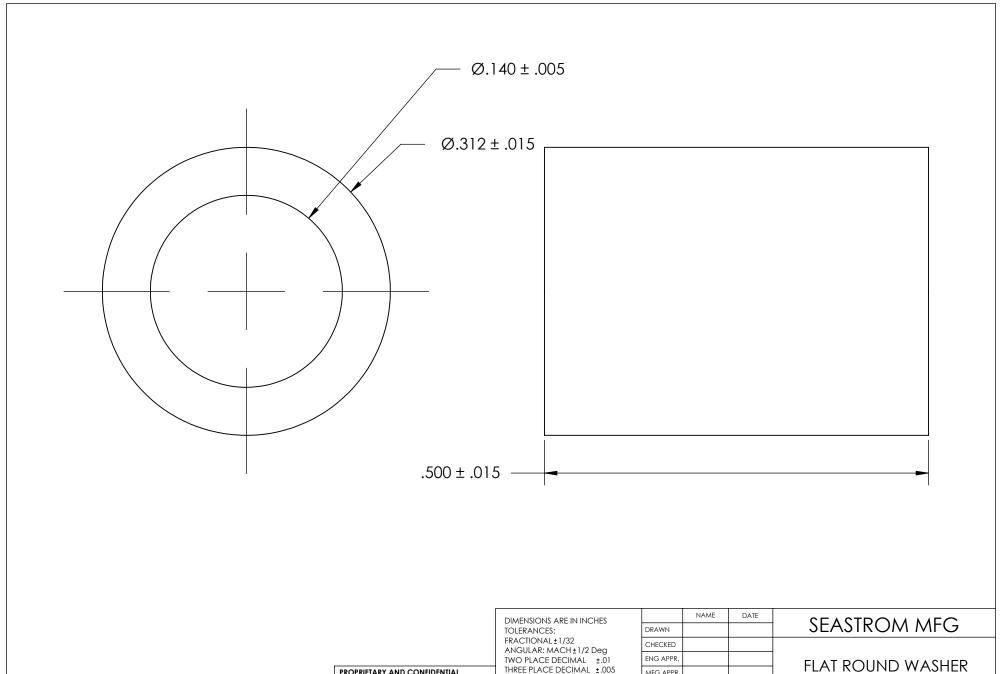

|                | DIMENSIONS ARE IN INCHES TOLERANCES: FRACTIONAL±1/32 ANGULAR: MACH±1/2 Deg TWO PLACE DECIMAL ±.01 | DRAWN     | NAME | DATE | SEASTRON      |
|----------------|---------------------------------------------------------------------------------------------------|-----------|------|------|---------------|
|                |                                                                                                   | CHECKED   |      |      | FLAT ROUND    |
|                |                                                                                                   | ENG APPR. |      |      |               |
|                | THREE PLACE DECIMAL ±.005                                                                         | MFG APPR. |      |      |               |
|                | MATURAL NYLON                                                                                     | Q.A.      |      |      |               |
|                |                                                                                                   | COMMENTS: |      |      |               |
| rinish<br>NONE |                                                                                                   |           |      |      | SIZE DWG. NO. |
|                | DRAWING IS NOT TO SCALE                                                                           |           |      |      | A 5693-121    |