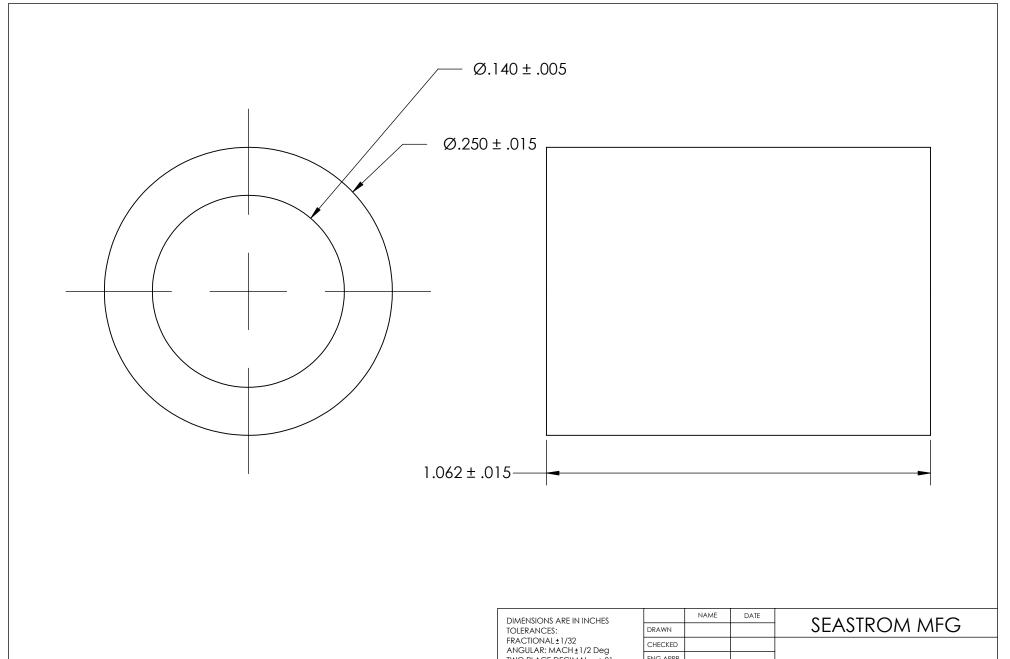

| DIMENSIONS ARE IN INCHES TOLERANCES: FRACTIONAL±1/32 ANGULAR: MACH±1/2 Deg TWO PLACE DECIMAL ±.01 THREE PLACE DECIMAL ±.005 |           | NAME | DATE | SEAS   |          |
|-----------------------------------------------------------------------------------------------------------------------------|-----------|------|------|--------|----------|
|                                                                                                                             | DRAWN     |      |      |        |          |
|                                                                                                                             | CHECKED   |      |      | FLAT F |          |
|                                                                                                                             | ENG APPR. |      |      |        |          |
|                                                                                                                             | MFG APPR. |      |      | FLAII  |          |
| material<br>NATURAL NYLON                                                                                                   | Q.A.      |      |      |        |          |
|                                                                                                                             | COMMENTS: |      |      |        |          |
| FINISH<br>NONE                                                                                                              |           |      |      |        | DWG. NO. |
| DRAWING IS NOT TO SCALE                                                                                                     |           |      |      | Α      | <u> </u> |
|                                                                                                                             |           |      |      |        |          |

**ROUND WASHER** 

REV. 3-107 SHEET 1 OF 1