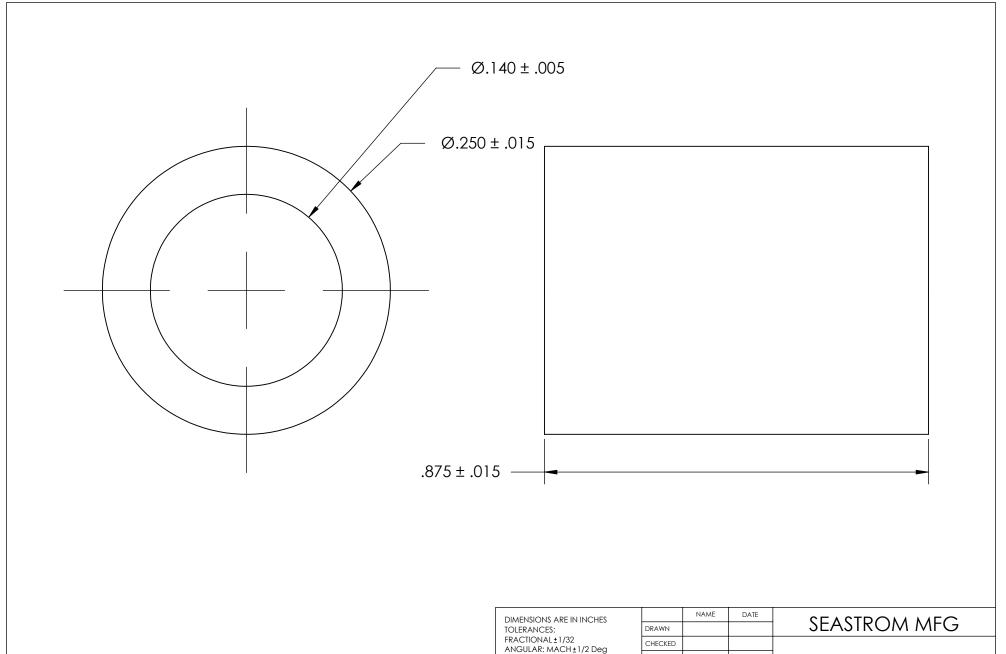

| DIMENSIONS ARE IN INCHES TOLERANCES: FRACTIONAL±1/32 ANGULAR: MACH±1/2 Deg TWO PLACE DECIMAL ±.01 THREE PLACE DECIMAL ±.005 |           | NAME | DATE |                        |     |
|-----------------------------------------------------------------------------------------------------------------------------|-----------|------|------|------------------------|-----|
|                                                                                                                             | DRAWN     |      |      | SEASTROM MFG           |     |
|                                                                                                                             | CHECKED   |      |      | FLAT ROUND WASHER      |     |
|                                                                                                                             | ENG APPR. |      |      |                        |     |
|                                                                                                                             | MFG APPR. |      |      |                        |     |
| MATERIAL<br>NATURAL NYLON                                                                                                   | Q.A.      |      |      |                        |     |
|                                                                                                                             | COMMENTS: |      |      |                        |     |
| FINISH                                                                                                                      |           |      |      |                        |     |
| NONE                                                                                                                        |           |      |      |                        | EV. |
| DRAWING IS NOT TO SCALE                                                                                                     | 1         |      |      | <b>A</b>   5693-104  - |     |
|                                                                                                                             |           |      |      | SHEET 1 OF             | 1   |