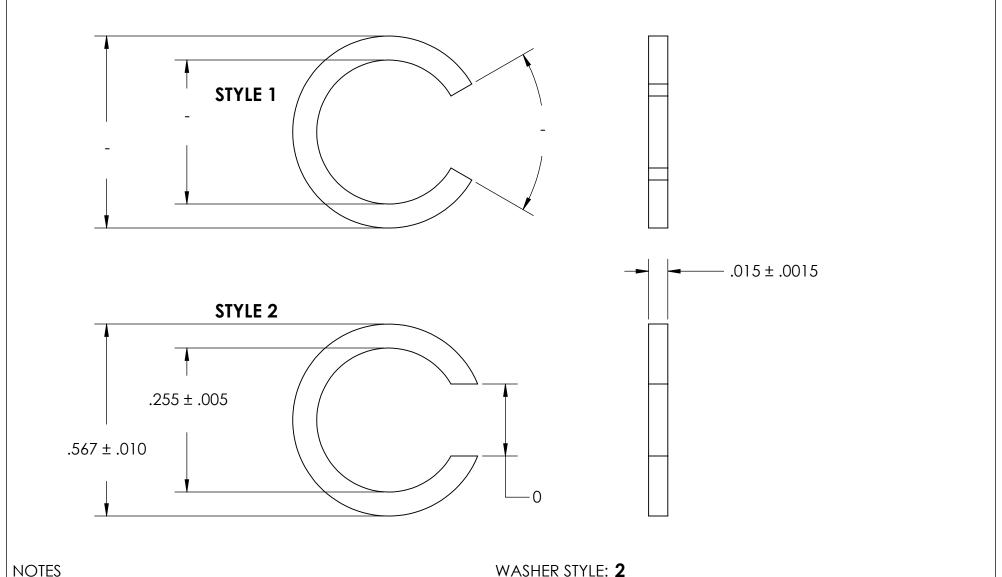

NOTES 1. NONE

2. SCREW SIZE: 1/4 / M6

|                                                                                                                                        | DIMENSIONS ARE IN INCHES TOLERANCES: FRACTIONAL±1/32 ANGULAR: MACH±1/2 Deg TWO PLACE DECIMAL ±.01 THREE PLACE DECIMAL ±.005 | DRAWN     | NAME | DATE | SEASTROM MFG        |
|----------------------------------------------------------------------------------------------------------------------------------------|-----------------------------------------------------------------------------------------------------------------------------|-----------|------|------|---------------------|
| PROPRIETARY AND CONFIDENTIAL                                                                                                           |                                                                                                                             | CHECKED   |      |      | OL/ WING IVI IVII S |
|                                                                                                                                        |                                                                                                                             | ENG APPR. |      |      | SPLIT WASHER        |
|                                                                                                                                        |                                                                                                                             | MFG APPR. |      |      |                     |
| THE INFORMATION CONTAINED IN THIS DRAWING IS THE SOLE PROPERTY OF                                                                      | MATERIAL                                                                                                                    | Q.A.      |      |      |                     |
| SEASTROM MANUFACTURING. ANY REPRODUCTION IN PART OR AS A WHOLE WITHOUT THE WRITTEN PERMISSION OF SEASTROM MANUFACTURING IS PROHIBITED. | VULCANIZED FIBRE                                                                                                            | COMMENTS: |      |      |                     |
|                                                                                                                                        | FINISH<br>SEE NOTE 1                                                                                                        |           |      |      | SIZE DWG. NO.       |
|                                                                                                                                        | DRAWING IS NOT TO SCALE                                                                                                     |           |      |      | <b>A</b>   5627-8   |