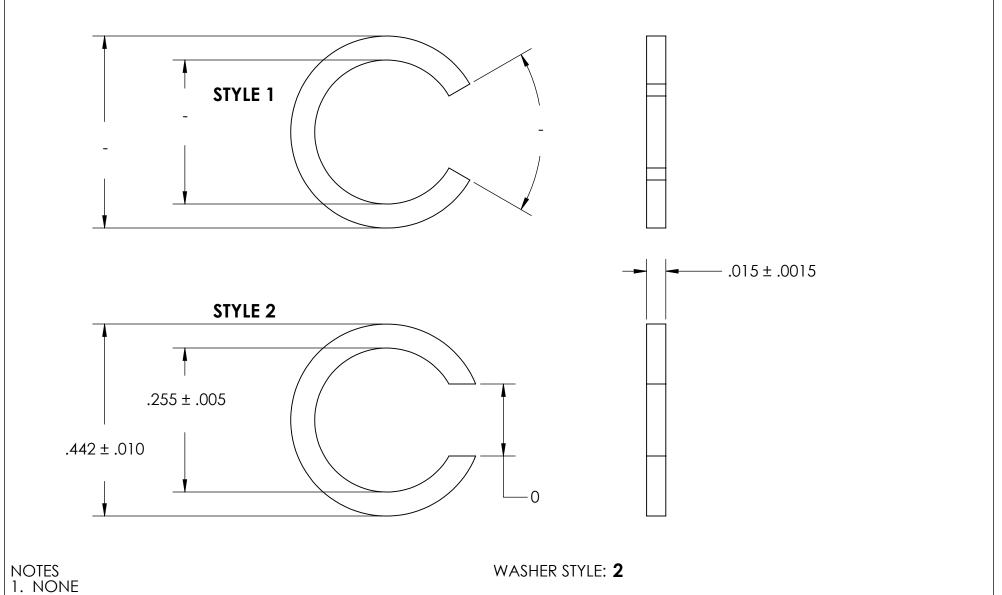

2. SCREW SIZE: 1/4 / M6

|    | DIMENSIONS ARE IN INCHES TOLERANCES: FRACTIONAL±1/32 ANGULAR: MACH±1/2 Deg TWO PLACE DECIMAL ±.01 THREE PLACE DECIMAL ±.005 |           | NAME | DATE |                 |      |
|----|-----------------------------------------------------------------------------------------------------------------------------|-----------|------|------|-----------------|------|
|    |                                                                                                                             | DRAWN     |      |      | SEASTROM MFG    |      |
|    |                                                                                                                             | CHECKED   |      |      |                 |      |
|    |                                                                                                                             | ENG APPR. |      |      | SPLIT WASHER    |      |
|    |                                                                                                                             | MFG APPR. |      |      | SELII WASHER    |      |
|    | MATERIAL<br>VULCANIZED FIBRE                                                                                                | Q.A.      |      |      | 1               |      |
|    |                                                                                                                             | COMMENTS: |      |      | 1               |      |
| LE | FINISH<br>SEE NOTE 1                                                                                                        |           |      |      |                 | REV. |
|    | DRAWING IS NOT TO SCALE                                                                                                     | 1         |      |      | <b>A</b> 5627-6 | -    |
|    |                                                                                                                             |           |      |      | SHEET 1 O       | F 1  |