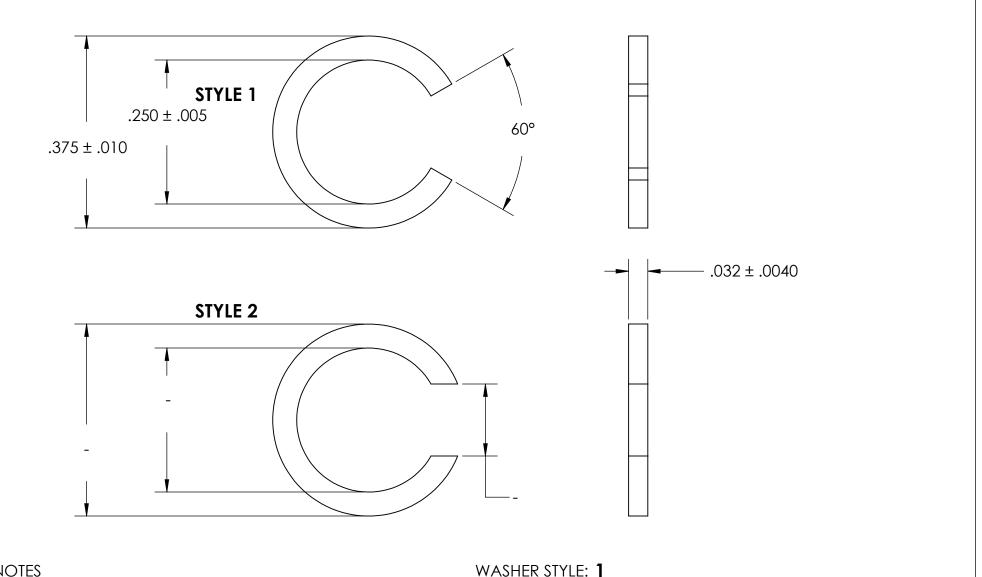

NOTES 1. NONE

2. SCREW SIZE: 12 / M6

|     | DIMENSIONS ARE IN INCHES TOLERANCES: FRACTIONAL±1/32 ANGULAR: MACH±1/2 Deg TWO PLACE DECIMAL ±.01 THREE PLACE DECIMAL ±.005 |           | NAME | DATE |                 |      |
|-----|-----------------------------------------------------------------------------------------------------------------------------|-----------|------|------|-----------------|------|
|     |                                                                                                                             | DRAWN     |      |      | SEASTROM MFG    |      |
|     |                                                                                                                             | CHECKED   |      |      |                 |      |
|     |                                                                                                                             | ENG APPR. |      |      | SPLIT WASHER    |      |
| IS  |                                                                                                                             | MFG APPR. |      |      |                 |      |
|     | material<br>VULCANIZED FIBRE                                                                                                | Q.A.      |      |      |                 |      |
|     |                                                                                                                             | COMMENTS: |      |      |                 |      |
| OLE | FINISH                                                                                                                      |           |      |      |                 |      |
| F   | SEE NOTE 1                                                                                                                  |           |      |      |                 | REV. |
|     | DRAWING IS NOT TO SCALE                                                                                                     |           |      |      | <b>A</b> 5627-5 | -    |
|     |                                                                                                                             |           |      |      | SHEET 1 OI      | F 1  |