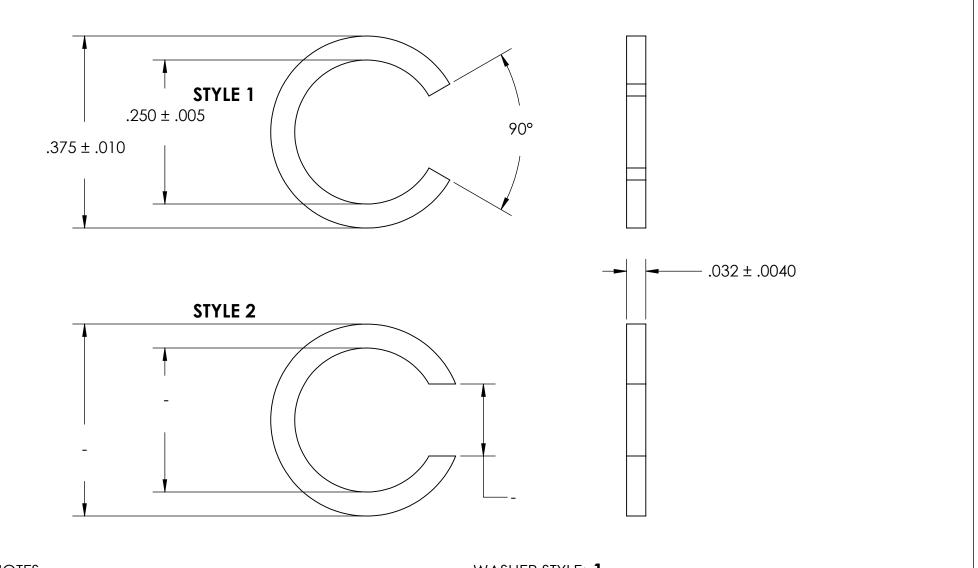

NOTES 1. NONE

2. SCREW SIZE: 12 / M6

## WASHER STYLE: 1

|          | DIMENSIONS ARE IN INCHES TOLERANCES: FRACTIONAL±1/32 ANGULAR: MACH±1/2 Deg TWO PLACE DECIMAL ±.01 THREE PLACE DECIMAL ±.005 | DRAWN     | NAME | DATE | SEASTROM MFG        |    |
|----------|-----------------------------------------------------------------------------------------------------------------------------|-----------|------|------|---------------------|----|
|          |                                                                                                                             | CHECKED   |      |      | SPLIT WASHER        |    |
|          |                                                                                                                             | ENG APPR. |      |      |                     |    |
| S        |                                                                                                                             | MFG APPR. |      |      |                     |    |
|          | MATERIAL<br>VULCANIZED FIBRE                                                                                                | Q.A.      |      |      |                     |    |
|          |                                                                                                                             | COMMENTS: |      |      |                     |    |
| OLE<br>: | SEE NOTE 1                                                                                                                  |           |      |      | SIZE DWG. NO. REV - | /. |
|          | DRAWING IS NOT TO SCALE                                                                                                     |           |      |      | SHEET 1 OF 1        | 1  |